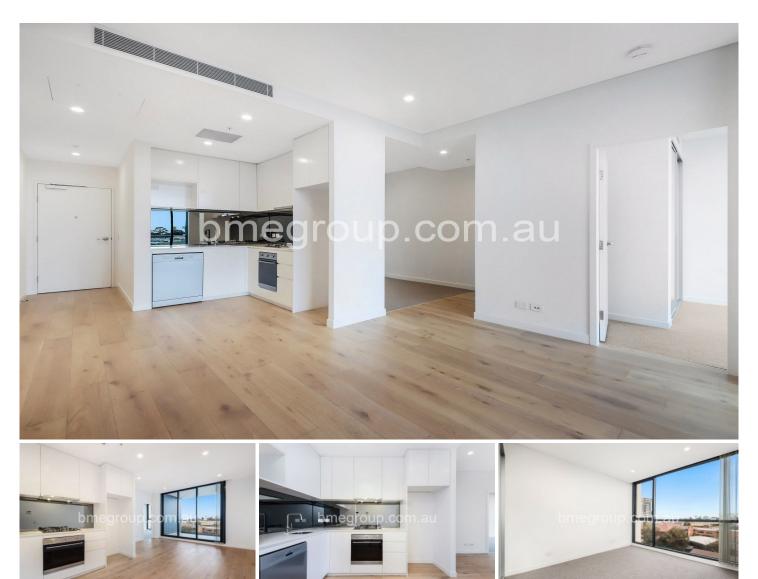

#### 703/26 Cambridge Street EPPING NSW

Welcome to this spacious one bedroom plus study apartment in the renowned landmark Poly Horizon complex designed by the winning architect PTW in the centre of Epping. Thanks to its primo location, the apartment is set within strolling distance to Epping Train Station, Bus Stops, Epping Public School and sought-after private Arden Anglian School as well as few minutes drive to Epping Boys and Cheltenham Girls High Schools. Local shopping village, Coles supermarket, newsagency, pharmacy, Asian grocers, cafes and restaurants are just minutes walk away.

Ideally positioned on the 7th floor, this modern apartment incorporates both ultimate luxury community living with privacy and sophisticated interior which offers abundance of natural light and adjacent district view.