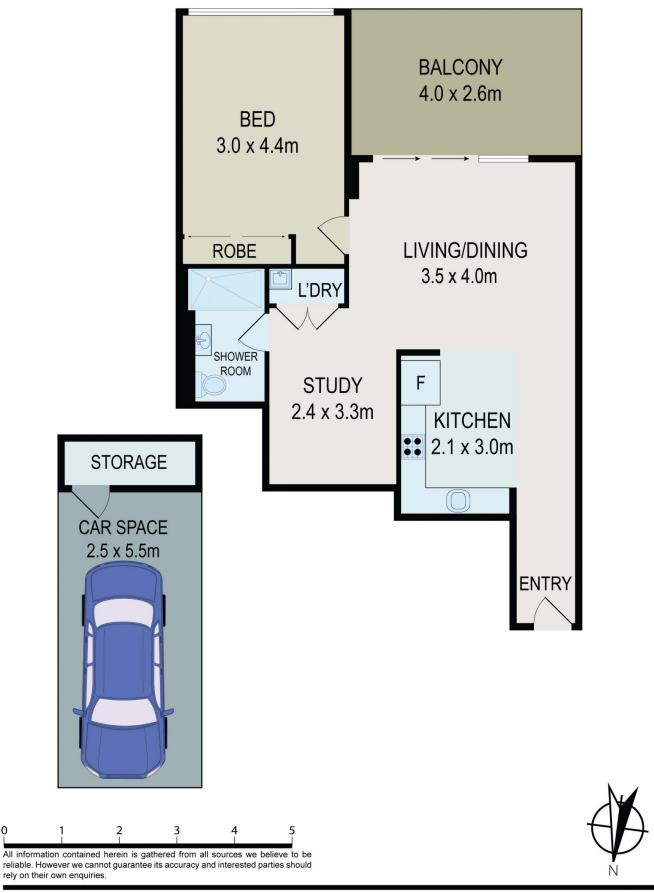

#### 703/26 Cambridge Street EPPING NSW

Welcome to this spacious one bedroom plus study apartment in the renowned landmark Poly Horizon complex designed by the winning architect PTW in the centre of Epping. Thanks to its primo location, the apartment is set within strolling distance to Epping Train Station, Bus Stops, Epping Public School and sought-after private Arden Anglian School as well as few minutes drive to Epping Boys and Cheltenham Girls High Schools. Local shopping village, Coles supermarket, newsagency, pharmacy, Asian grocers, cafes and restaurants are just minutes walk away.

Ideally positioned on the 7th floor, this modern apartment incorporates both ultimate luxury community living with privacy and sophisticated interior which offers abundance of natural light and adjacent district view.