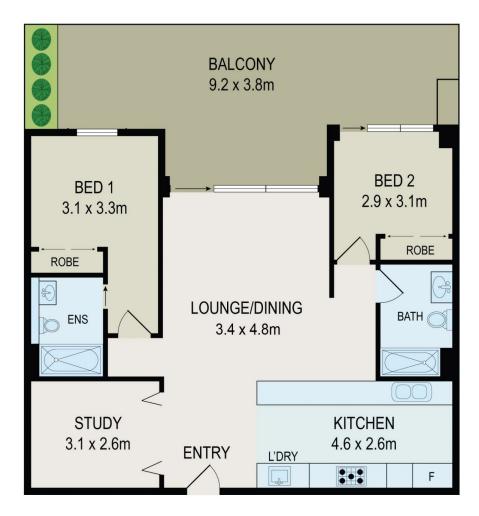

## 402/57 Hill Road WENTWORTH POINT NSW

Looking for the sophistication of water front living, the convenience to Marina Square Shopping Centre, Wentworth Point Public School, local shops, cafes, restaurants, bus stops, ferry wharf and Bennelong Bridge which provides a quick link to Rhodes? Then you cannot miss this fabulous 2 bedroom plus study room apartment which satisfies all your needs.

## 2 🔄 2 🔓 1 🖨

**Type**: Apartment

**View**: https://www.bmerealestate.com.au/sale/nsw/inne r-west/wentworth-point/residential/apartment/713

6549

John (junjie) Zhu 02 9739 9266