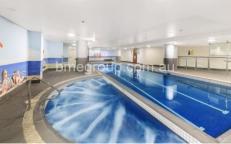

## Features:

\*Large Luxurious bedroom with built-in robes (access to balcony)

\*Deluxe fully equipped kitchen with dishwasher and Smeg gas appliances

1 🖰 1 📇

Type: Apartment

**View**: https://www.bmerealestate.com.au/sale/nsw/sydney-city/sydney/residential/apartment/7136551