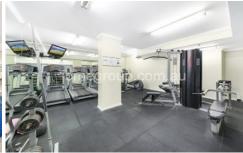

## Features:

\*Large Luxurious bedroom with built-in robes (access to balcony)

\*Deluxe fully equipped kitchen with dishwasher and Smeg gas appliances

1 🖰 1 📇

Type: Apartment

**View**: https://www.bmerealestate.com.au/sale/nsw/sydney-city/sydney/residential/apartment/7136551