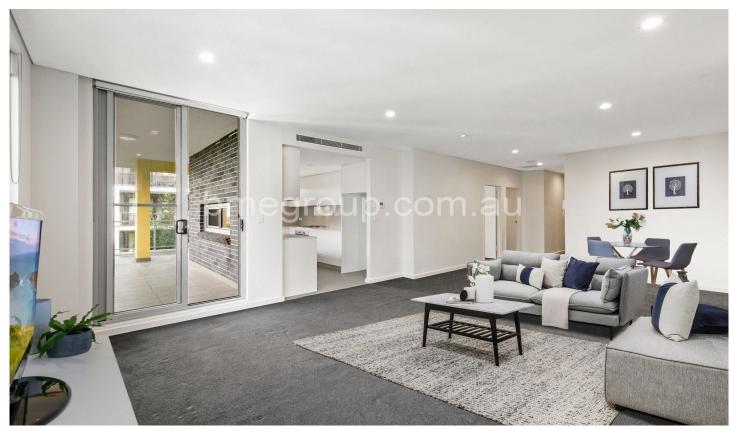

## 18/213-215 Carlingford Road CARLINGFORD NSW

This unit overlooking the garden view and locating at level 2, also situated in a very convenient location within walking distance to Carlingford Court Shopping Centre, Carlingford Village, public school, and train Station.

## Apartment Features:

- -Both decent size bedrooms with built-in wardrobe
- Spacious and bright lounge and independent dining
- Master bedroom with en-suite
- -Ducted Air Conditioning System
- -Carlingford school catchment; Close quality schools: James Ruse, The King, Tara, Carlingford West, Murray Farm.
- -High ceiling with downlighting