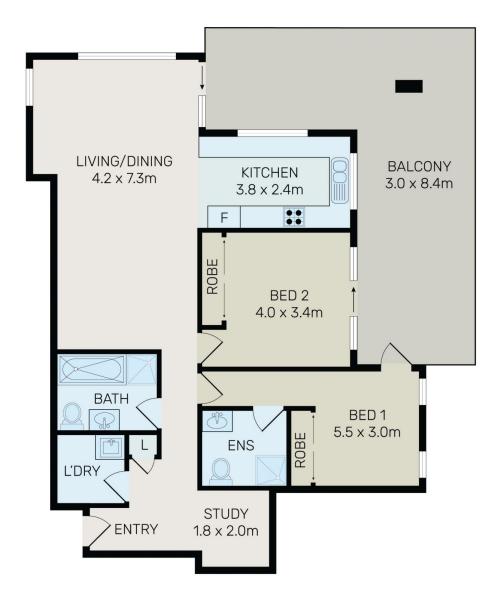

## 18/213-215 Carlingford Road CARLINGFORD NSW

This unit overlooking the garden view and locating at level 2, also situated in a very convenient location within walking distance to Carlingford Court Shopping Centre, Carlingford Village, public school, and train Station.

## Apartment Features:

- -Both decent size bedrooms with built-in wardrobe
- Spacious and bright lounge and independent dining
- Master bedroom with en-suite
- -Ducted Air Conditioning System
- -Carlingford school catchment; Close quality schools: James Ruse, The King, Tara, Carlingford West, Murray Farm.
- -High ceiling with downlighting