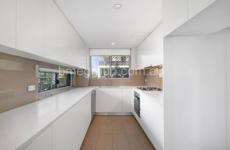

## Apartment Features:

- -Both decent size bedrooms with built-in wardrobe
- Spacious and bright lounge and independent dining
- Master bedroom with en-suite
- -Ducted Air Conditioning System
- -Carlingford school catchment; Close quality schools: James Ruse, The King, Tara, Carlingford West, Murray Farm.
- -High ceiling with downlighting