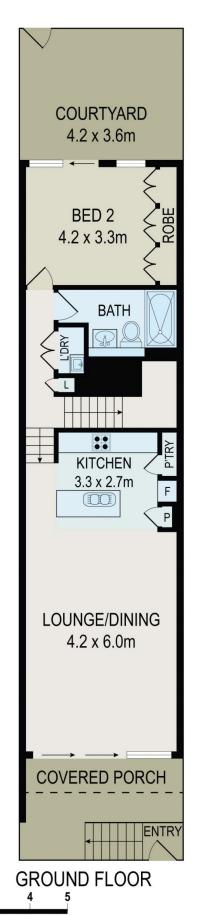

## 3213/2 Wolseley Grove ZETLAND NSW

Looking for the sophistication of inner city living, the convenience to shopping, universities, hospitals, parks and Eastern Suburb beaches? Then you cannot miss this fabulous spacious townhouse style split level two-bedroom apartment which satisfies all your needs.

Beautifully set over level 1 & 2 of the renowned PROMINENCE complex, this spacious apartment offers highly luxury and convenient lifestyle to the residents. Green Square Train Station, Danks Street's creative hub and Surry Hills' vibrant dining scene are just within walking distance. The East Village shopping centre is just a stones throw away which features a new concept store Coles Supermarket, Virgin Active Health Club, Medical Centre and 50 Specialty shops including restaurants, cafes, bank