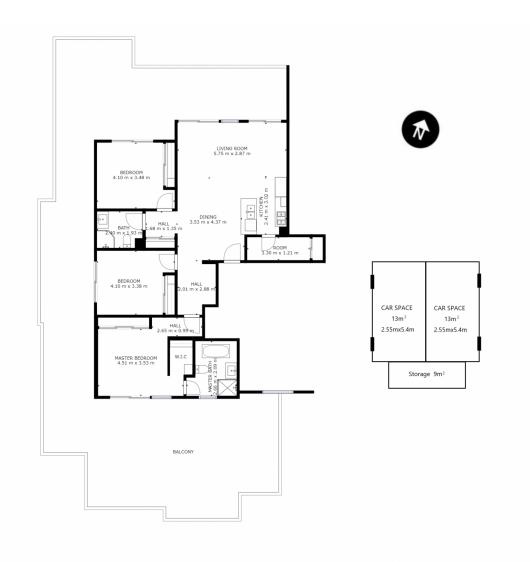

## 29/27-33 Boundary Street ROSEVILLE NSW

Living in the exclusive Roseville precinct with this 304 SQM on title apartment, this contemporary luxury 3-bedroom penthouse apartment has a mix of sophistication and the warm cosy comfort of a spacious house.

Without a doubt being the largest apartment in the whole complex, this private level 4, Southwest facing apartment is situated in the secured solid full brick The Gregory complex which is close to Roseville training station (approx. 700 meters), Chatswood Chase (approx. 1.1 Km), local cafes, restaurants, newsagent, specialty shops, and popular local schools including Roseville college (approx. 700 meters) and Roseville Public School (approx. 900 meters).

GROSS INTERNAL AREA
FLOOR 1: 120 m, EXCLUDED AREAS:
BALCONY: 149 m
TOTAL: 269 m
SIZES AND DIMENSIONS ARE APPROXIMATE, ACTUAL MAY VARY.