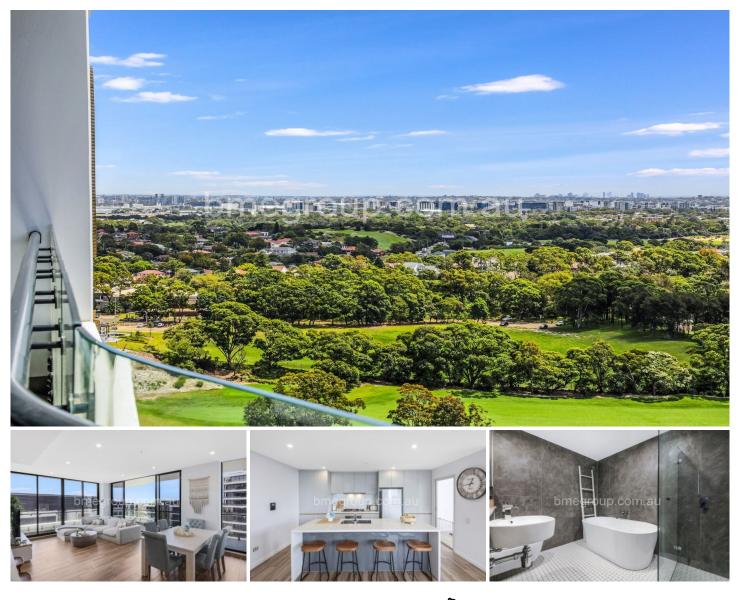

## 1606/128 Banks Avenue EASTGARDENS NSW

Resort Style 3 Bedrooms + Home Office (168sqm total) I Golf Court View I Living Surround By Green Nature And Westfield Next Door

This Spacious 3-bedrooms+ Home office apartment is located at level 16 in Allium' building's north-east corner, The residence showcases bespoke finishes throughout and plenty of sophistication. Positioned next to Westfield Eastgardens, it enjoys access to schools restaurants, shops, and transport on the doorstep, with the manicured fairways of Bonnie Doon golf course over the road. Features Of The Apartment

Master bedroom with large ensuite including bath tube Built-in wardrobes in all bedrooms Double glazed floor-to-ceiling windows Timber tile floor through the living room