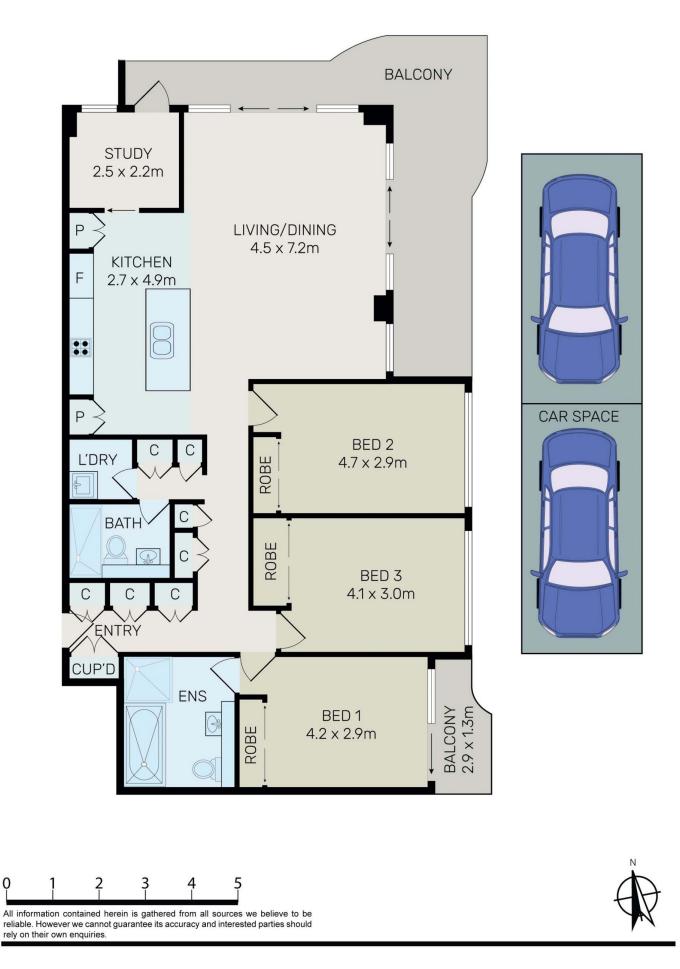

## 1606/128 Banks Avenue EASTGARDENS NSW

Resort Style 3 Bedrooms + Home Office (168sqm total) I Golf Court View I Living Surround By Green Nature And Westfield Next Door

This Spacious 3-bedrooms+ Home office apartment is located at level 16 in Allium' building's north-east corner, The residence showcases bespoke finishes throughout and plenty of sophistication. Positioned next to Westfield Eastgardens, it enjoys access to schools restaurants, shops, and transport on the doorstep, with the manicured fairways of Bonnie Doon golf course over the road. Features Of The Apartment

Master bedroom with large ensuite including bath tube Built-in wardrobes in all bedrooms Double glazed floor-to-ceiling windows Timber tile floor through the living room