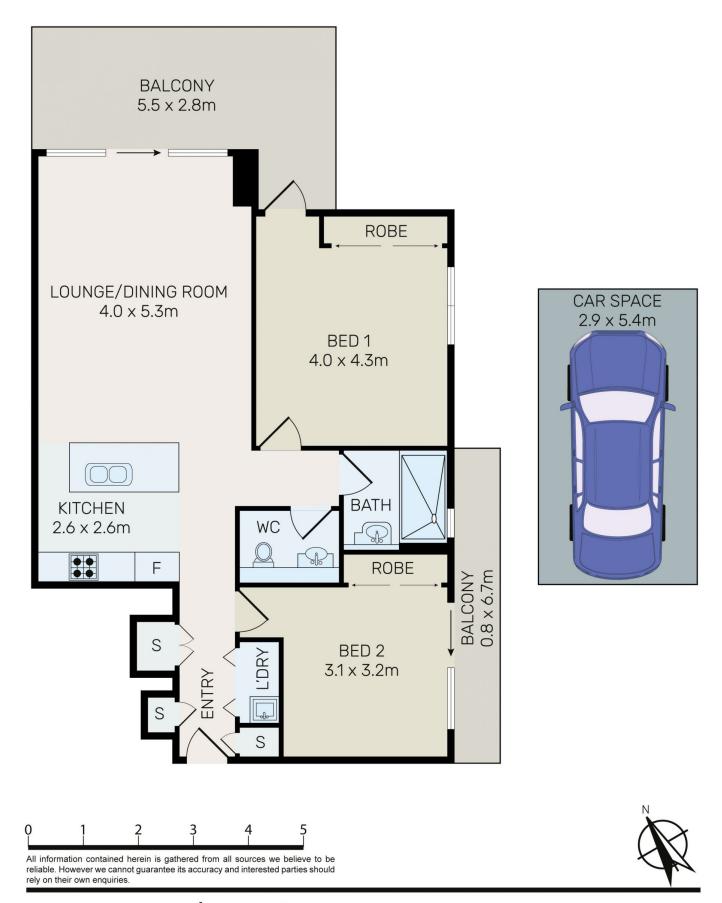

## 427/5 Defries Avenue ZETLAND NSW

Centrally located just 4 kilometres from Sydney CBD, this private level 4, this north-facing two-bedroom Meriton apartment is situated in the most renowned luxury VSQ1 complex, it offers highly luxurious lifestyle and fantastic resort style amenities including gym, sauna, spa and indoor swimming pool.

This beautiful 2-bedroom apartment is within walking distance to Green Square Train Station, Danks Street's creative hub and Surry Hills' vibrant dining scene, 4km away from Sydney CBD, plus its also close to UNSW, Sydney University, Taylors College, Bondi junction and Coogee. The East Village shopping center is just a stones throw away which features a new concept store Coles Supermarket, Virgin Active Health Club, Medical Centre