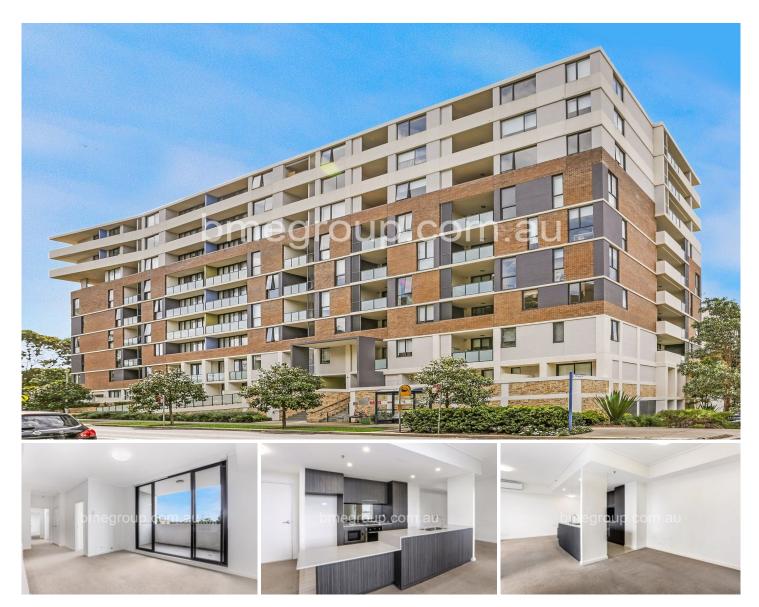

## 903/7 Washington Avenue RIVERWOOD NSW

Presenting an architecturally designed contemporary level 9, two-bedroom apartment featuring open plan living and dining, stunning kitchen with quality stainless steel appliances, gas cooking, gas heating option and reverse cycle air conditioning.

Surrounded by lush lavish landscaping & beautiful lawns, this stunning apartment will impress the astute buyer searching for an unique home.

## Features:

Modern open living & dining area flows seamlessly to an entertainer

alfresco balcony overlooking beautiful parkland view

For full version visit the website