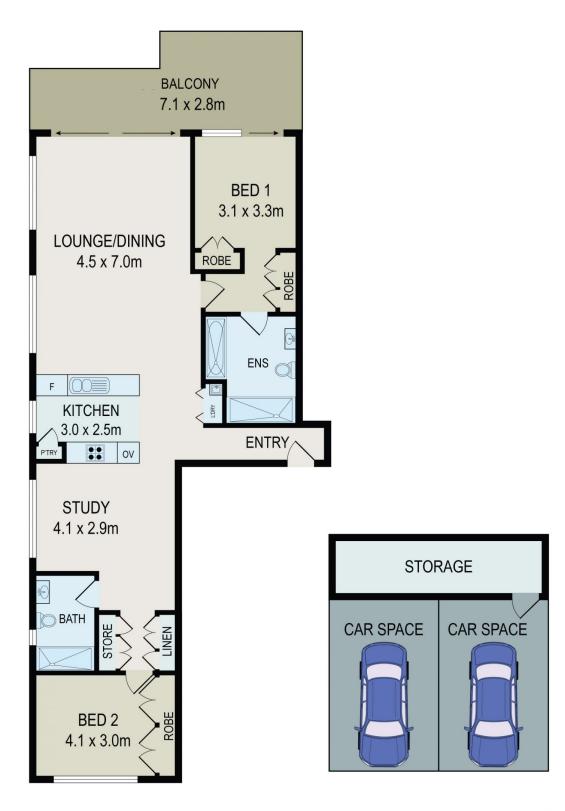

Remarkable harbour bridge & water view

Three-bedroom size internal of 109sqm + 18sqm balcony excluding car spaces and storage

Ideal sunny north-east aspect

A large open layout with lounge and dining areas Study/Kids play area

Mida balance

Wide balcony spanning the width of apartment with sheltered entertainment space

2 2 2 2

**Type:** Apartment

**View**: https://www.bmerealestate.com.au/sale/nsw/inne r-west/breakfast-point/residential/apartment/7136