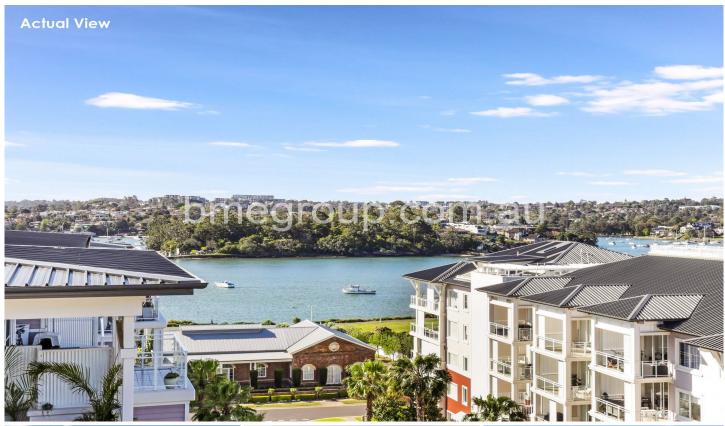

Remarkable harbour bridge & water view

Three-bedroom size internal of 109sqm + 18sqm balcony excluding car spaces and storage

Ideal sunny north-east aspect

A large open layout with lounge and dining areas Study/Kids play area

Mida balance

Wide balcony spanning the width of apartment with sheltered entertainment space

2 2 2 2

**Type:** Apartment

**View**: https://www.bmerealestate.com.au/sale/nsw/inne r-west/breakfast-point/residential/apartment/7136