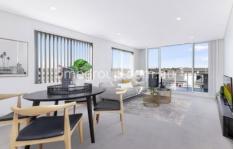

Remarkable harbour bridge & water view

Three-bedroom size internal of 109sqm + 18sqm balcony excluding car spaces and storage

Ideal sunny north-east aspect

A large open layout with lounge and dining areas Study/Kids play area