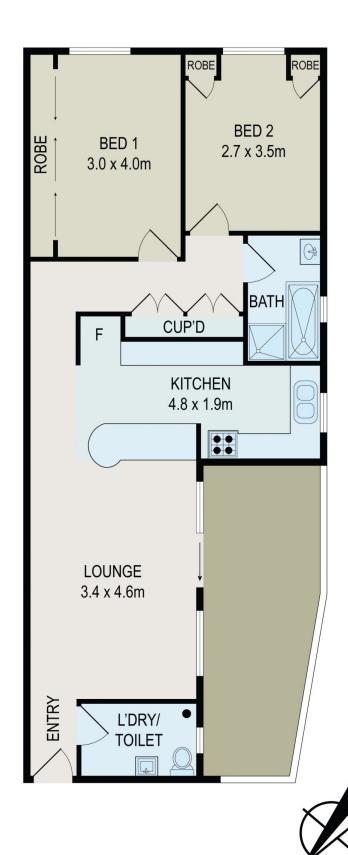

## 6/15-17 Station Street MORTDALE NSW

This well-presented cosy 2-bedroom unit is situated in a boutique block on a quiet street in the heart of Mortdale amenities & urban village offering a great tranquil and convenient lifestyle to its potential buyers.

Ideally positioned on the middle floor of this well-maintained solid full brick complex, this spacious 2-bedroom unit ticks all the boxes and presents a fantastic opportunity to get into the popular Mortdale property market!

**Property Features:** 

Good size 2 bedrooms Spacious balcony with leafy view

For full version visit the website