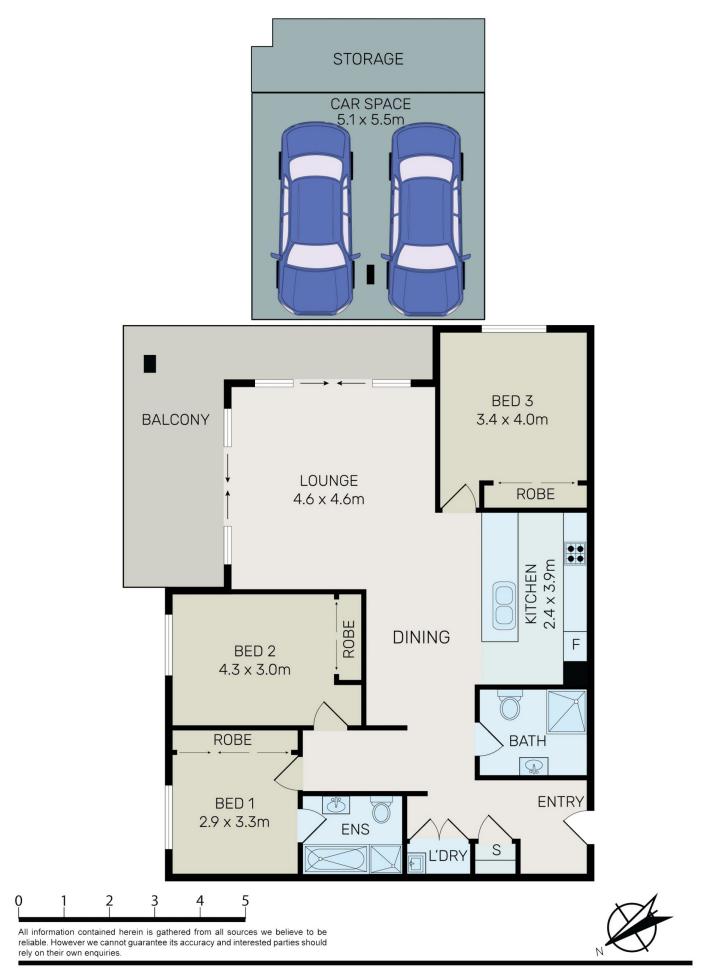

## Unit 812/14 Baywater Drive Wentworth Point NSW

An outstanding opportunity exists for owner -occupiers and astute investors to purchase this well presented 3bedroom apartment in an architecturally designed complex MESSINA. Within short walking distance to Ferry Wharf, Marina Square Shopping Centre, Wentworth Point Public School, local shops, cafes, restaurants, bus stops and Bennelong Bridge which provides a quick link to Rhodes, this fantastic 3-bedroom apartment incorporates both the ultimate waterfront living with privacy and sophisticated interior.

## For full version visit the website

3 🎮 2 🚔 2 🚔

**Type** : Apartment

View : https://www.bmerealestate.com.au/sale/nsw/inne r-west/wentworth-point/residential/apartment/713 6574

John (junjie) Zhu 02 9739 9266