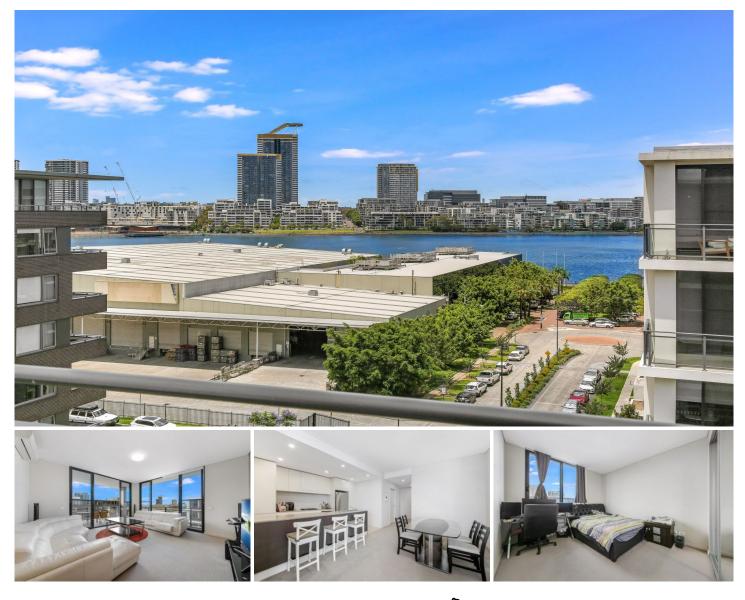

## Unit 812/14 Baywater Drive Wentworth Point NSW

An outstanding opportunity exists for owner -occupiers and astute investors to purchase this well presented 3bedroom apartment in an architecturally designed complex MESSINA. Within short walking distance to Ferry Wharf, Marina Square Shopping Centre, Wentworth Point Public School, local shops, cafes, restaurants, bus stops and Bennelong Bridge which provides a quick link to Rhodes, this fantastic 3-bedroom apartment incorporates both the ultimate waterfront living with privacy and sophisticated interior.

Centrally located just 20 kilometres from Sydney CBD, this private level 8, Northeast facing apartment is surrounded by water, parklands and superb sporting and recreational facilities which offers a secured and private living