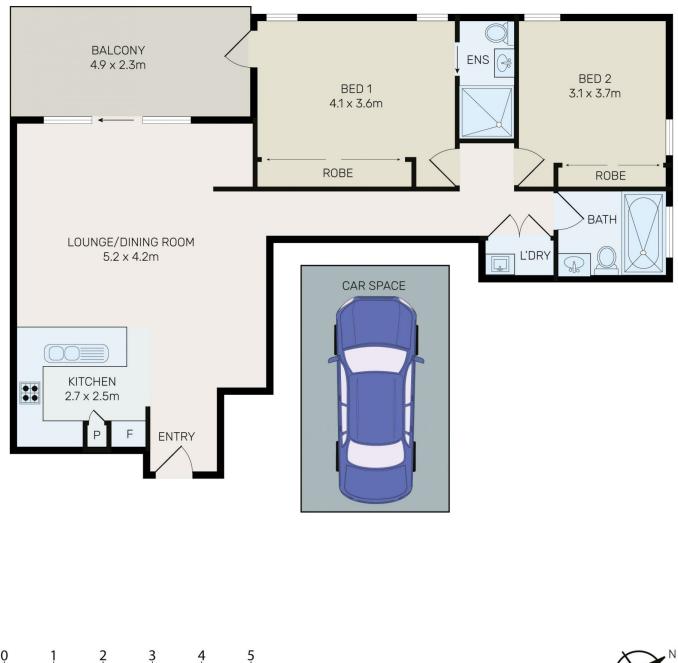

#### 4078/2E Porter Street Ryde NSW

Situated in the highly sought-after renowned Crowle Estate in prime location in Ryde, this bright & spacious two-bedroom apartment incorporates an irresistible combination of bespoke finishes and creative modern design which provides a modern and convenient lifestyle to its future owner.

Enjoying a leafy outlook to the internal communal garden and bathed in natural light, this well-designed apartment would suit buyers at all stages of life. Ideal for a growing family needing space, downsizer wishing for a low maintenance home, fist home buyers or savvy investors.