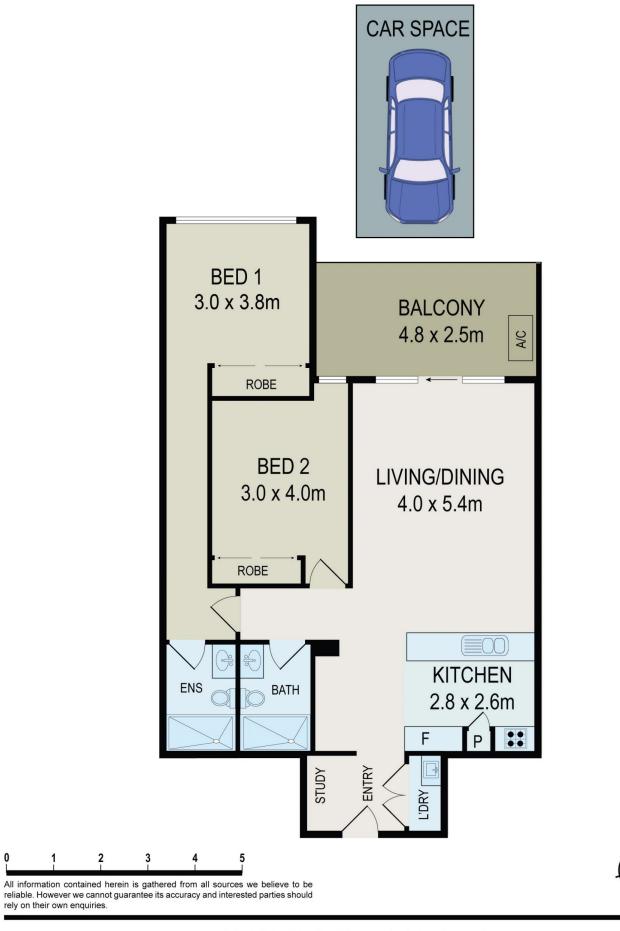

## **B802/1 Link Road ZETLAND NSW**

This stylish apartment captures a wonderful sense of peace and seclusion, tucked away whilst enjoying outstanding convenience of what makes Zetland so desirable. Only a short stroll to East Village shopping centre, restaurants, coffee, transport, parks and schools. Perfectly positioned on the 8th floor with North Facing & Park view balcony which create lot more entertainment and pet lover, this contemporary haven makes a wonderful home or investment.

Located in the highly regarded Paragon building

Spacious air-conditioned open plan living and dining with floor to ceiling glass sliding doors letting in a lot of natural light

Large master bedroom and second bedroom with built in wardrobe

2 📮 2 🚍 1 🗬

Type: Apartment

**View :** https://www.bmerealestate.com.au/sale/nsw/east ern-suburbs/zetland/residential/apartment/71365

78

Jeff (kwok Fu) Chau 02 9739 9266

For full version visit the website