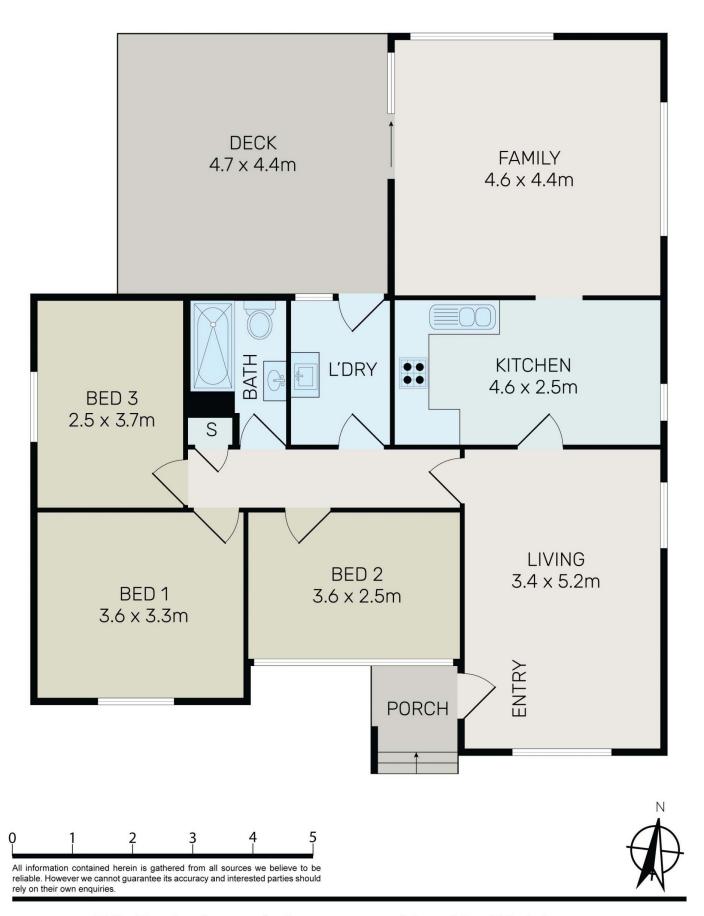

The functional floor plan boasts 3 bedrooms, with timber flooring throughout the home, lounge & dining/media separate, generous size of kitchen with eat-in area

Large undercover decking perfect for workshop access to backyard