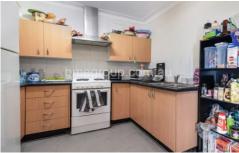

The functional floor plan boasts 3 bedrooms, with timber flooring throughout the home, lounge & dining/media separate, generous size of kitchen with eat-in area

Large undercover decking perfect for workshop access to backyard