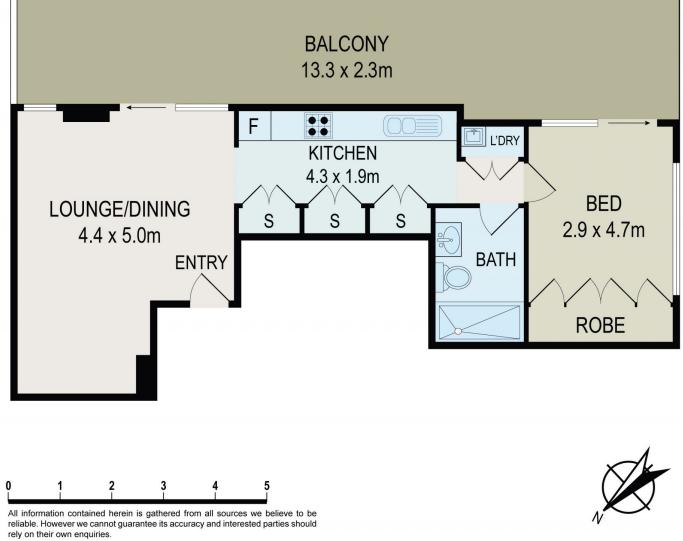

Expansive living space with floating floorboards and an abundance of natural light coming from the sky light and vast sliding doors

Generous size bedroom with huge built in wardrobe

Contemporary kitchen featuring polished stone bench tops, stainless steel splash backs and Miele appliances