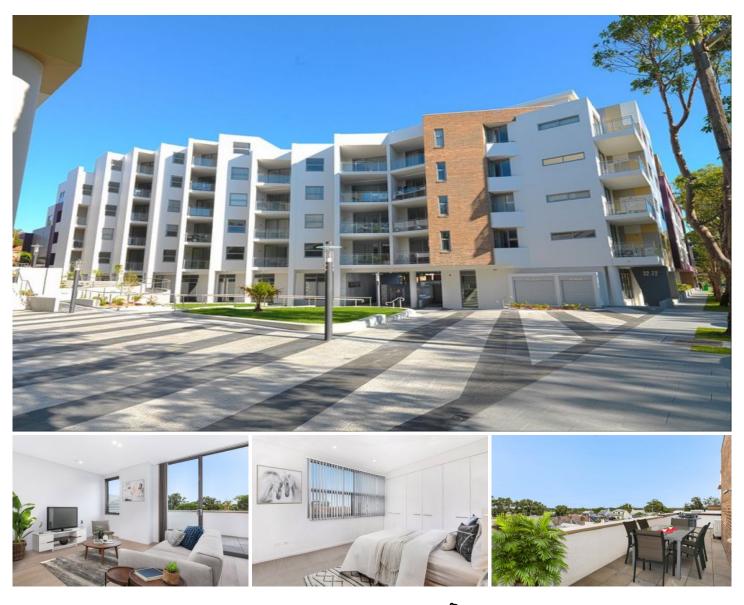

#### 410/38 Alice Street NEWTOWN NSW

This 4th floor apartment is situated in the boutique building, Industri, that was designed by award -winning architect, SJB. Cleverly designed to welcome in the sun and warm the heart is this expansive one-bedroom apartment. Conveniently surrounded by restaurants, bars, theatres, clubs, coffee shops, shopping centres, transport, hospitals and schools, incorporates both the ultimate inner city living with privacy and sophisticated interiors.

Expansive living space with floating floorboards and an abundance of natural light coming from the sky light and vast sliding doors

Generous size bedroom with huge built in wardrobe

Contemporary kitchen featuring polished stone bench tops, stainless steel splash backs and Miele appliances