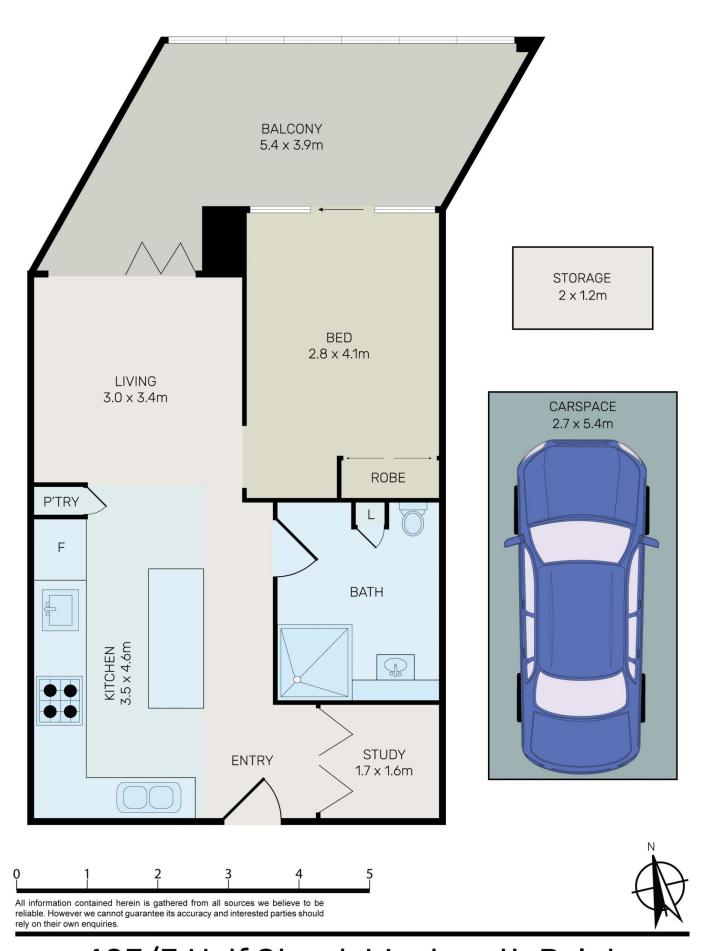

## 403/3 Half Street Wentworth Point NSW

Welcome to this well maintained spacious 1 bedroom apartment in the iconic Sirius complex built by the renown Billbergia developer in Wentworth Point which offers luxurious resort style amenities including rooftop sky garden, boutique communal leisure area with BBQ facility and onsite building manager which are exclusively available to the residents of Sirius

Embracing all the essentials of an ideal apartment lifestyle and architecturally designed with liveability mind, this beautiful North facing 1 bedroom apartment has been setup with the mix of modern sophistication and the warm cosy comfort. Marina Square Shopping Centre, Wentworth Point Public School, local shops, cafes, restaurants, bus stops, ferry wharf and Bennelong Bridge which provides a