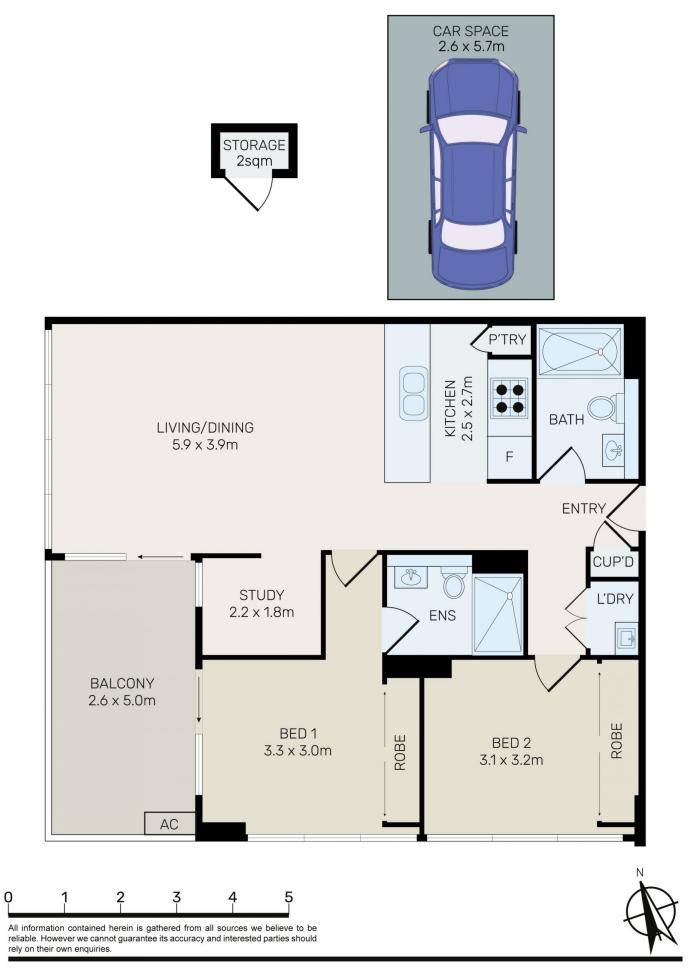

## 1704/13 Verona Drive WENTWORTH POINT NSW

Located just footsteps from all the convenient lifestyle benefits Wentworth Point has to offer, this contemporary luxury 2-bedroom apartment has a mix of modern sophistication and the warm cosy comfort of a spacious home. Marina Square Shopping Centre, Wentworth Point Public School, local shops, cafes, restaurants, bus stops, ferry wharf and Bennelong Bridge which provides a quick link to Rhodes are just within short walking distance.

Centrally located just 18 kilometres from Sydney CBD, this private level 17, corner positioned 2-bedroom apartment is situated in the iconic Savannah complex offering fantastic resort style amenities including gym, indoor swimming pool, BBQ facilities and dedicated onsite concierge service which are exclusively available to the residents of Savannah.