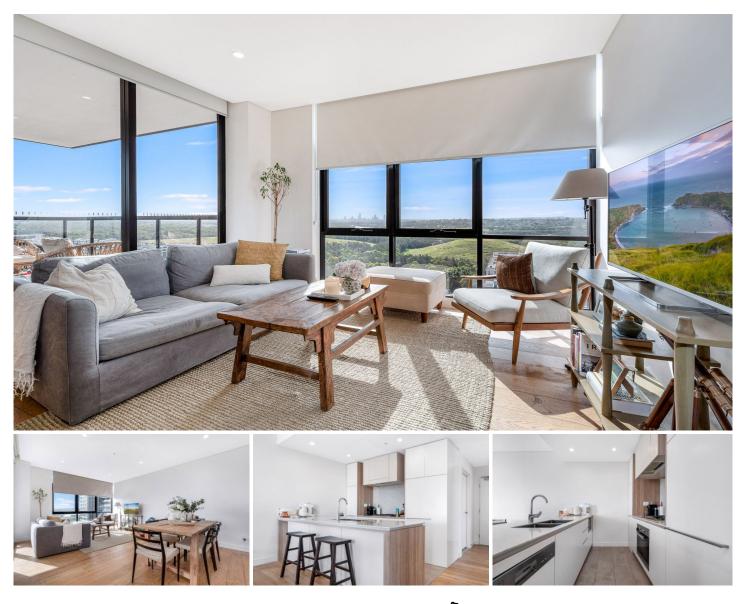

## 1704/13 Verona Drive WENTWORTH POINT NSW

Located just footsteps from all the convenient lifestyle benefits Wentworth Point has to offer, this contemporary luxury 2-bedroom apartment has a mix of modern sophistication and the warm cosy comfort of a spacious home. Marina Square Shopping Centre, Wentworth Point Public School, local shops, cafes, restaurants, bus stops, ferry wharf and Bennelong Bridge which provides a quick link to Rhodes are just within short walking distance.

Centrally located just 18 kilometres from Sydney CBD, this private level 17, corner positioned 2-bedroom apartment is situated in the iconic Savannah complex offering fantastic resort style amenities including gym, indoor swimming pool, BBQ facilities and dedicated onsite concierge service which are exclusively available to the residents of Savannah.