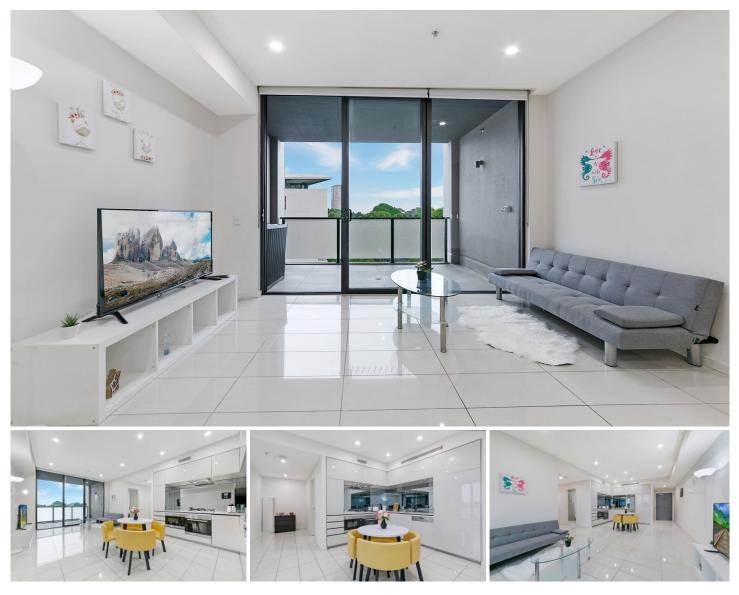

## 719/6 Victoria Park Parade ZETLAND NSW

Located on the 7th floor of the renowned Platinum complex developed by Payce in the vibrant Victoria Park in Zetland, this luxury light-filled Northwest facing 1-bedroom plus study apartment incorporates both the ultimate inner city living with privacy and sophisticated interior.

Centrally located only 4 kilometres from Sydney CBD, this beautiful apartment is within walking distance to Green Square Train Station, Danks Street's creative hub and Surry Hills' vibrant dining scene, plus its also close to UNSW, Sydney University, Taylors College, Bondi junction and Coogee. The East Village shopping centre is just a stones throw away which features a new concept store Coles Supermarket, Virgin Active Health Club, Medical Centre and 50 Specialty shops including restaurants, cafes,