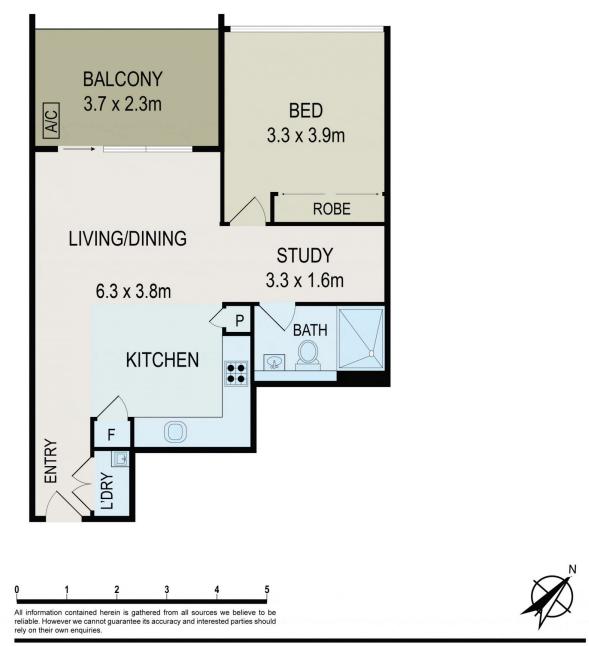

## 719/6 Victoria Park Parade ZETLAND NSW

Located on the 7th floor of the renowned Platinum complex developed by Payce in the vibrant Victoria Park in Zetland, this luxury light-filled Northwest facing 1-bedroom plus study apartment incorporates both the ultimate inner city living with privacy and sophisticated interior.