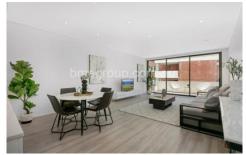

## **Apartment Features:**

Expansive living & dining area flows seamlessly to a large entertainer sized alfresco balcony through floor-to-ceiling

3 2 2 2

Type: Apartment

**View :** https://www.bmerealestate.com.au/sale/nsw/st-g eorge/rockdale/residential/apartment/7136598