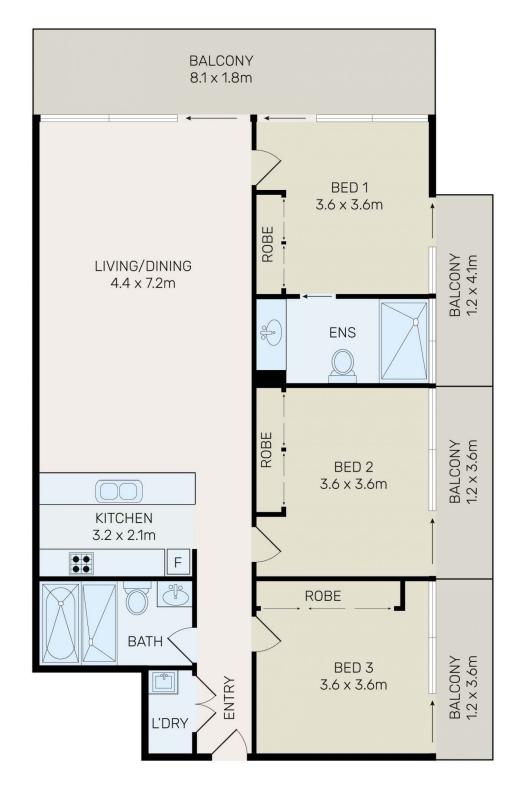

## 14/18 Market Street ROCKDALE NSW

Located just footsteps from all the convenient lifestyle benefits Rockdale has to offer, this contemporary 3-bedroom apartment has a mix of modern sophistication and the warm cosy comfort of a spacious home.

With only a short stroll to Rockdale shops, cafes, restaurants, train station, schools and Brighton-Le-Sands beach, this beautiful 3-bedroom apartment is positioned on the second floor of SOHO complex which provides you a modern and tranquil lifestyle.

## **Apartment Features:**

Expansive living & dining area flows seamlessly to a large entertainer sized alfresco balcony through floor-to-ceiling

3 2 2 2

Type: Apartment

**View :** https://www.bmerealestate.com.au/sale/nsw/st-g eorge/rockdale/residential/apartment/7136598