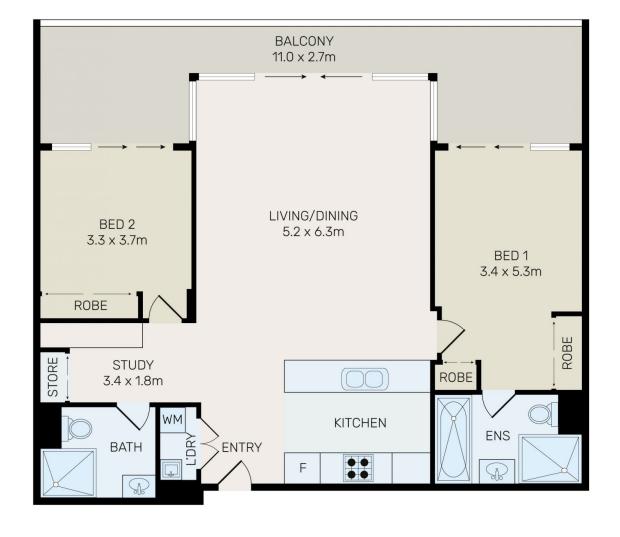

## 303/18 Shoreline Drive Rhodes NSW

Boasting expansive waterfront views overlooking the magnificent Homebush Bay, this Two bedrooms + study apartment set in the prestige "Water's Edge" building by Mirvac. It enviably occupies the valued third floor position within one of the very few absolute waterfront locations in Rhodes.

Perched on the edge of the Rhodes Foreshore Park and boasting luxury living to ensure this prime real estate is both sensational and irreplaceable, the spacious open plan of living, and large balcony & both bedrooms provides an enviable water outlook with sensational lifestyle.