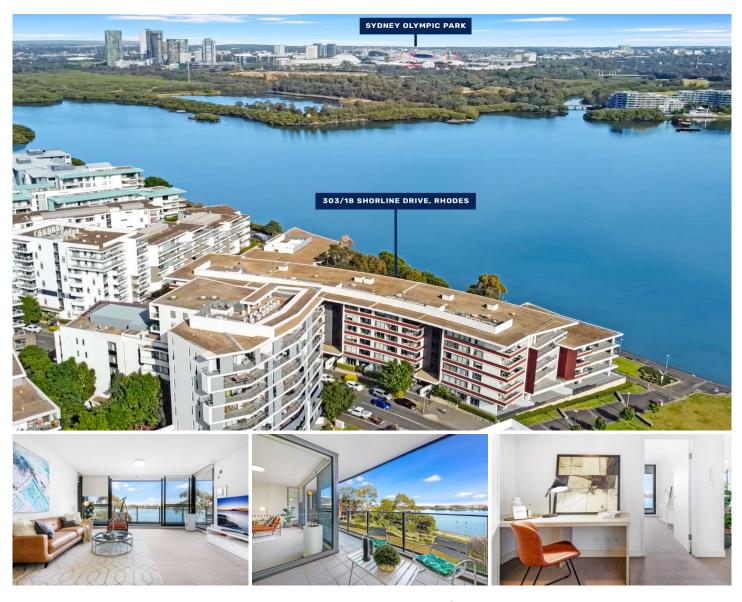

## 303/18 Shoreline Drive Rhodes NSW

Boasting expansive waterfront views overlooking the magnificent Homebush Bay, this Two bedrooms + study apartment set in the prestige "Water's Edge" building by Mirvac. It enviably occupies the valued third floor position within one of the very few absolute waterfront locations in Rhodes.

Perched on the edge of the Rhodes Foreshore Park and boasting luxury living to ensure this prime real estate is both sensational and irreplaceable, the spacious open plan of living, and large balcony & both bedrooms provides an enviable water outlook with sensational lifestyle.

This ideal high-performing long-term investment or owner occupy will be a strong addition to any property portfolio. Award winning restaurants, public transport and shopping precincts are all a short stroll from the front door so there's