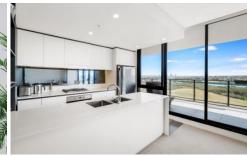

The intelligent layout offers an abundance of living and storage space with a combined lounge and dining area adjoining a contemporary kitchen graced with European stainless-steel appliances and premium bench top Features Of the Apartment