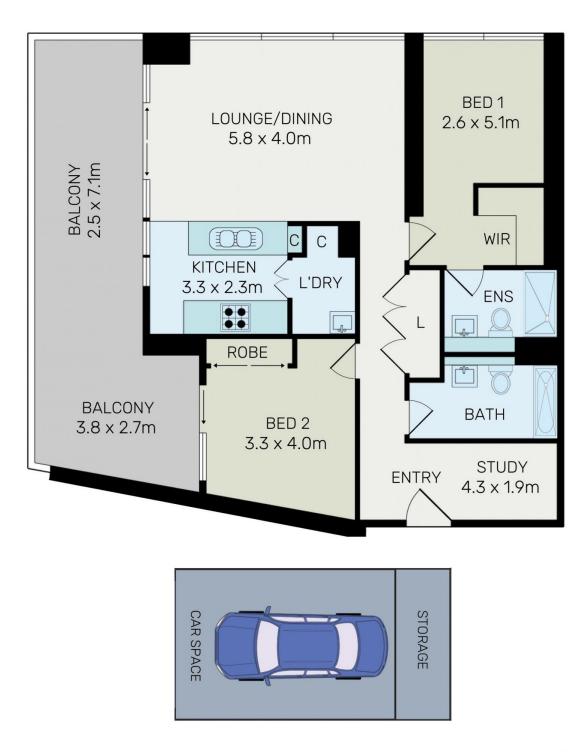

## 2003/46 Savona Drive Wentworth Point NSW

Showcasing a magnificent architectural design and selection of lavish inclusions this detailed apartment is set in one of the best locations in Wentworth point A generous 129sqm floor plan with the convenience of living in the heart of Wentworth point this incredible apartment offers and enviable cosmopolitan lifestyle

Upon entry you are immediately met with extra study area and park view this is made possible by the expansive full height windows which line the wall of the apartment that also captures stunning water views.

The intelligent layout offers an abundance of living and storage space with a combined lounge and dining area adjoining a contemporary kitchen graced with European stainless-steel appliances and premium bench top Features Of the Apartment