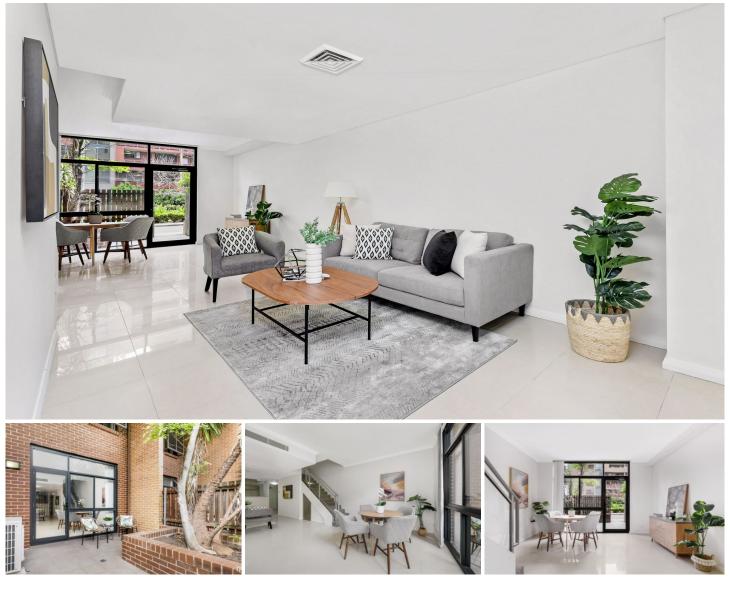

## 6J/27-29 George Street North Strathfield NSW

Immaculately presented Townhouse style Apartment overlooking family friendly parklands. A rare opportunity to secure a spacious town house style apartment at an entry level price range. Featuring spacious living areas, refined contemporary interiors and its own private backyard with an additional front courtyard. Tucked away in a quiet setting, "Strathville" community living complex stands within easy reach of public transport, Excellent Schools, North Strathfield train station (and the future metro station) and The Bakehouse Quarter shopping and dining precinct.

Features of the property

- Double brick structure
- Split level townhouse style & park view
- Side by side secure parking