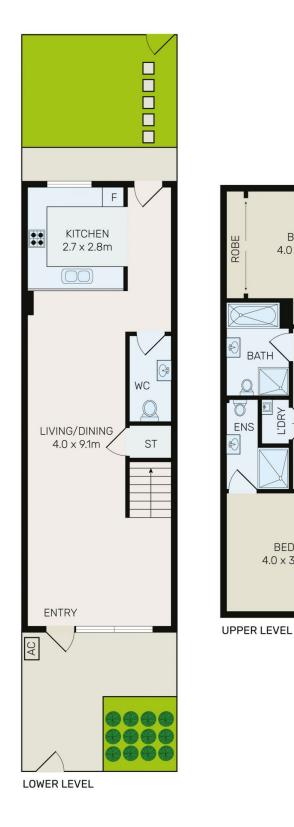

Features of the property

- Double brick structure
- Split level townhouse style & park view
- Side by side secure parking

BED 2

4.0 x 3.7m

L'DRY

BED 1 4.0 x 3.3m STORE

ROBE