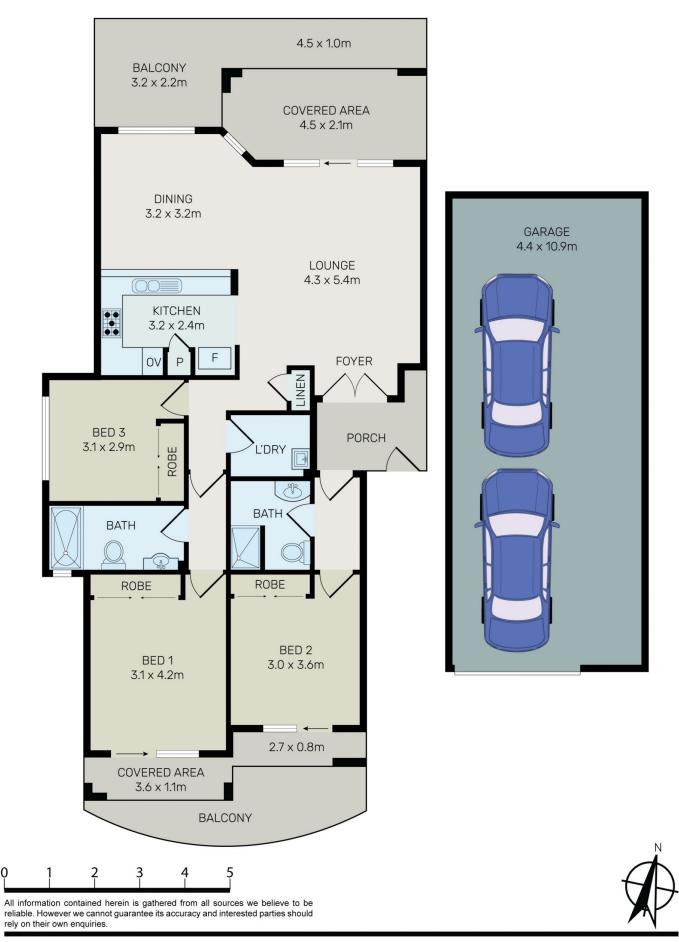

#### Features:

? Three generous-sized bedrooms all featuring new floorboard, Master with ensuite

? Spacious lounge/dining area flowing to a glass-fronted north-facing balcony

- ? Dual key layout or potential extra rental income
- ? Classic kitchen with stainless steel appliances and gas

## 3 🛤 2 🚔 2 🚔

Type Price Building Size : 190 sqm View

- : Apartment : \$ 820,000

: https://www.bmerealestate.com.au/sale/ nsw/inner-west/north-strathfield/residenti al/apartment/7297284

Jeff (kwok Fu) Chau 02 9739 9266