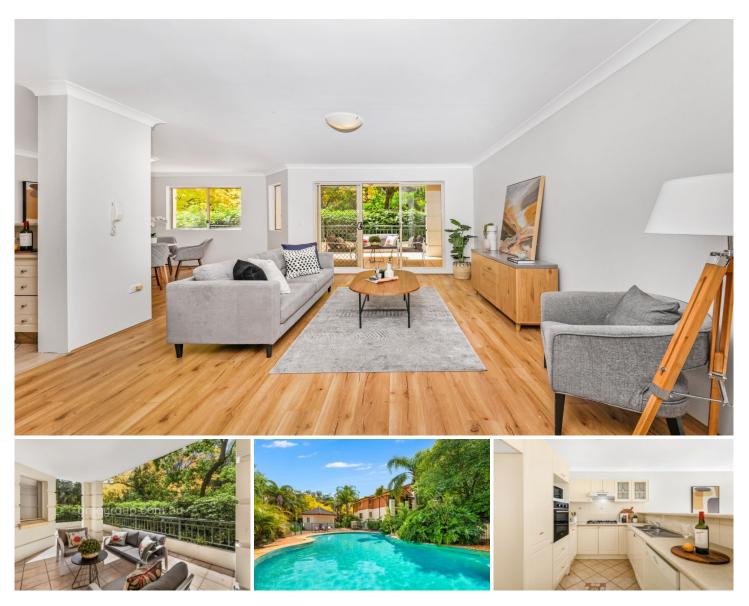

### 40/23 George Street North Strathfield NSW

Entertain in solid & comfort apartments! Set in a contemporary low-rise development of "Strathview", this impeccably appointed apartment locating on the ground level of 3 story building and boasts an intimate & large in/outdoor entertaining area. Featuring stunning outlook park views, flowing interiors, and an uplifting sense of space, this is truly an inspired & easy-care lifestyle.

#### Features:

? Three generous-sized bedrooms all featuring new floorboard, Master with ensuite

? Spacious lounge/dining area flowing to a glass-fronted north-facing balcony

- ? Dual key layout or potential extra rental income
- ? Classic kitchen with stainless steel appliances and gas