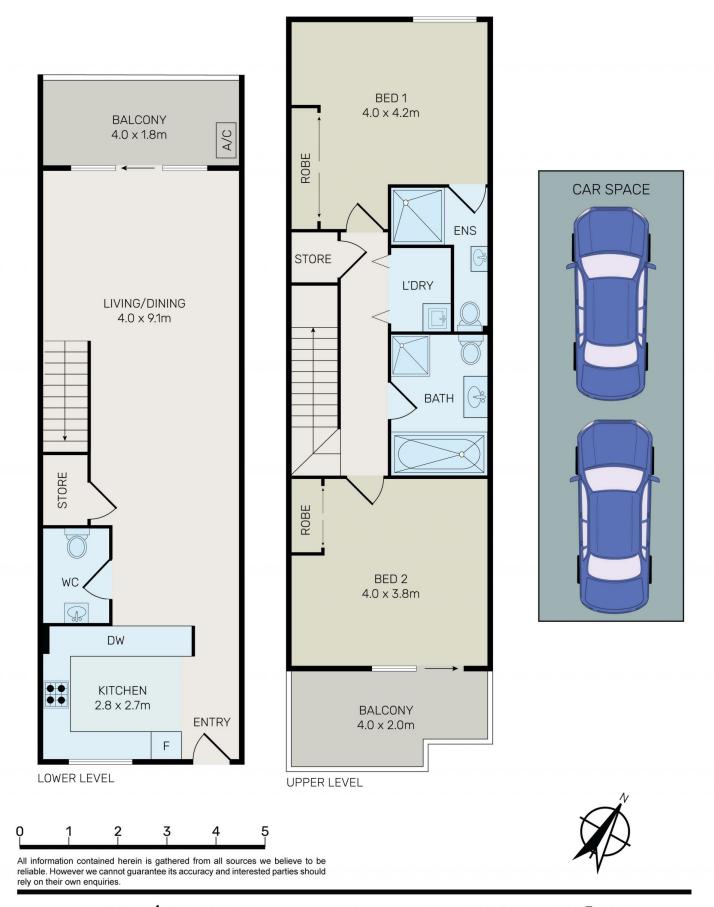

## 409D/27-29 George Street North Strathfield NSW

A property of rare quality and offers a community park & kids' playground within the complex, stylish, spacious, and superb location. This impeccably presented two-level apartment is one of the best options for a family upgrade or investment. It features spacious living areas, refined contemporary interiors, and a north-aspect balcony. Tucked away in a quiet setting, the superb "Strathville" community living complex stands within easy reach of public transport, North Strathfield train station (future metro station combined), and Bakehouse shopping mall & schools.

## 2 🗀 2 🔓 2 🖨

Type : Apartment Building Size : 140 sqm

View : https://ww

: https://www.bmerealestate.com.au/sale/ nsw/inner-west/north-strathfield/residenti

al/apartment/7340915

Jeff (kwok Fu) Chau 02 9739 9266