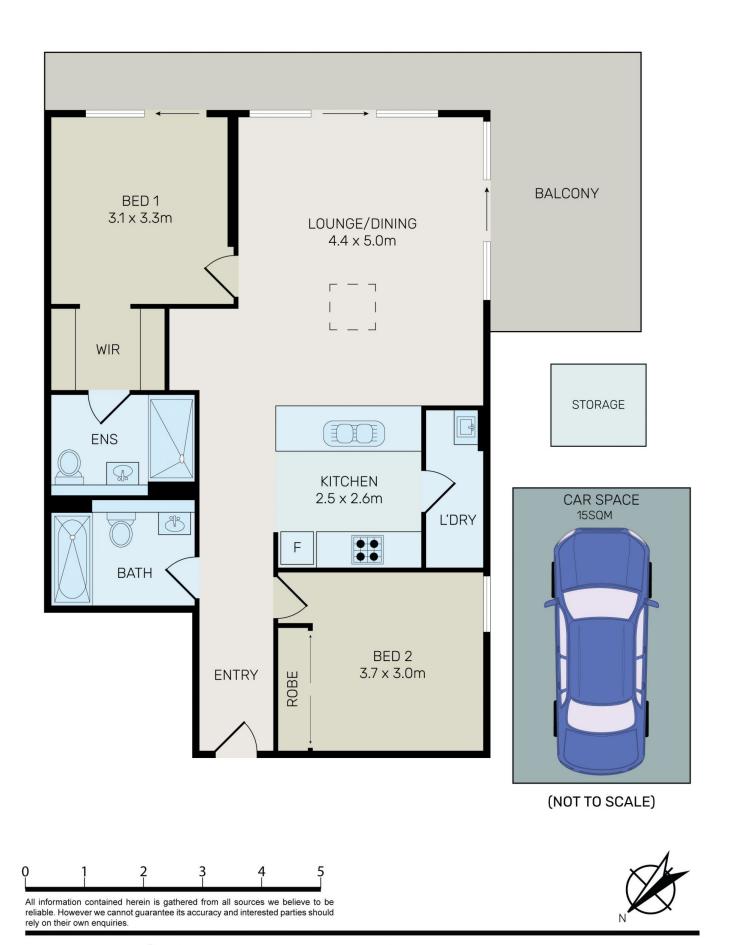

## 216/5 Verona Drive Wentworth Point NSW

An outstanding opportunity exists for owner-occupiers and astute investors to purchase this well presented 2-bedroom apartment in an architecturally designed complex-"Atlas" in the sought-after Wentworth Point community.

Set on the 2nd floor with corner position, this bright and spacious apartment is offering you the best choice of luxury & comfort lifestyle with only moments' walking to Marina Square Shopping Centre, Wentworth Point Public School, local shops, cafes, restaurants, bus stops, ferry wharf and Bennelong Bridge which provides a quick link to Rhodes are just within short walking distance.

Apartment Features:

2 📮 2 🖺 1 🗬

**Type**: Unit **Price**: \$ 730,000

View: https://www.bmerealestate.com.au/sale/nsw/inne

r-west/wentworth-point/residential/unit/7405018

John (junjie) Zhu 02 9739 9266

For full version visit the website