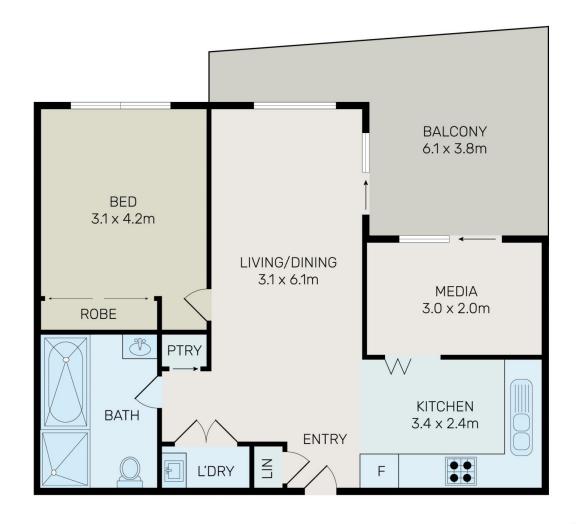

## 12/135-137 Pitt Street Merrylands NSW

Located only just minutes' walk to Merrylands Stockland shopping and station, this modern second floor apartment is the perfect buy for first home buyers, downsizes and or investors alike. Offering all of life's conveniences right at your front doorstep, this one truly is the perfect home for those living a busy lifestyle.

- Spacious bedroom with built-in wardrobes plus media room (can be second bedroom)
- Northern facing balcony which is perfect for entertaining
- Light filled interiors offering expansive living and dining areas
- Modern kitchen includes stainless gas cook top
- Fully tiled bathroom