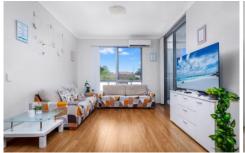

- Spacious bedroom with built-in wardrobes plus media room (can be second bedroom)
- Northern facing balcony which is perfect for entertaining
- Light filled interiors offering expansive living and dining areas
- Modern kitchen includes stainless gas cook top
- Fully tiled bathroom