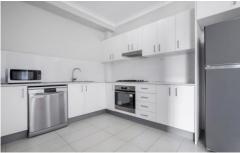

- Spacious bedroom with built-in wardrobes plus media room (can be second bedroom)
- Northern facing balcony which is perfect for entertaining
- Light filled interiors offering expansive living and dining areas
- Modern kitchen includes stainless gas cook top
- Fully tiled bathroom