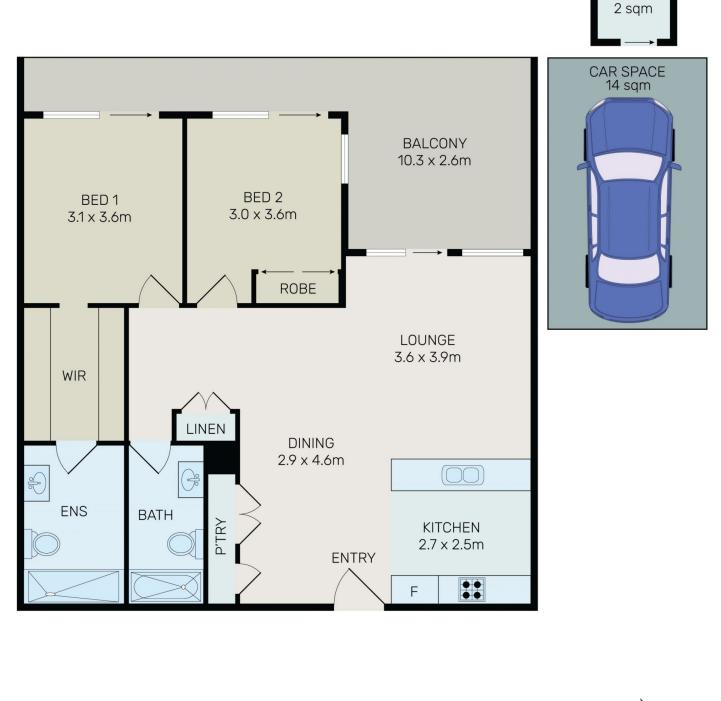

## 213/5 Verona Drive Wentworth Point NSW

Be impressed with this well-maintained modern 2-bedroom apartment in the architecturally designed complex- "Atlas" in the sought-after Wentworth Point community. Boasting a desirable open floor plan, this architecturally designed apartment offers a spacious and sophisticated interior with superb finishing.

STORAGE