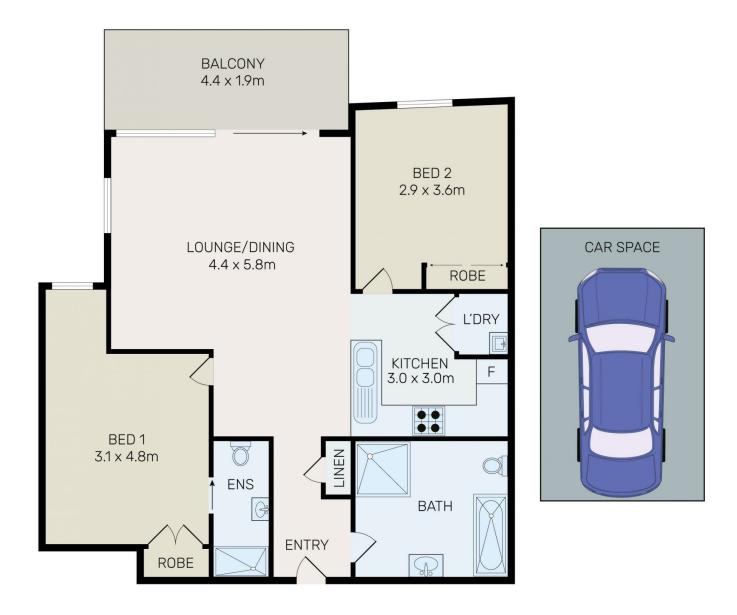

## 103/235-237 Carlingford Road Carlingford NSW

This 2-bedroom apartment is in a desirable area opposite Carlingford Court Shopping Centre, close to parks and schools. It is minutes away from quality schools such as James Ruse, King's, and Tara Anglican and is within the catchment for Carlingford Public and Carlingford High school. Buses are also easily accessible from the doorstep, connecting to Epping, Parramatta, and Macquarie University/Shopping Centre.

## Features of the property

- ? Spacious open-plan living and dining area with a large sunny balcony.
- ? Two generous-sized bedrooms with built-in wardrobes, main with ensuite bathroom

For full version visit the website