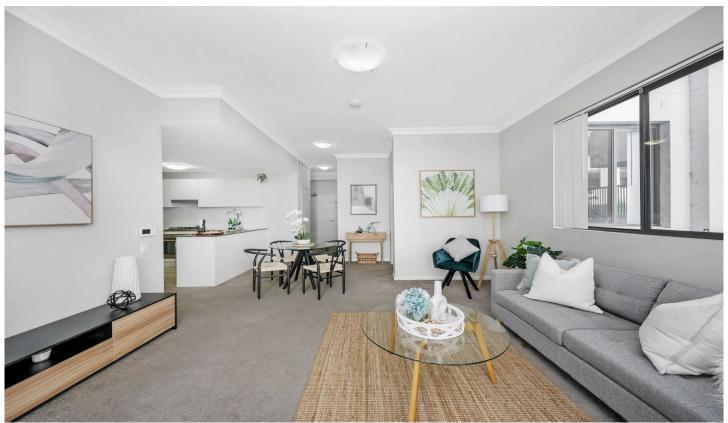

## Features of the property

- ? Spacious open-plan living and dining area with a large sunny balcony.
- ? Two generous-sized bedrooms with built-in wardrobes, main with ensuite bathroom

For full version visit the website