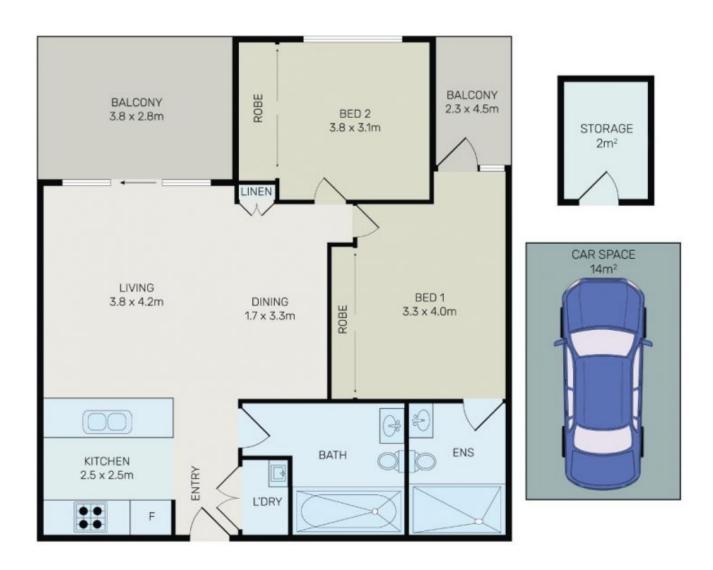

## 304/8 Nuvolari Place Wentworth Point NSW

An outstanding opportunity exists for owner -occupiers and astute investors to purchase this well presented 2-bedroom apartment in an architecturally designed complex-"Alora" in the sought-after Wentworth Point community. Within walking distance to The Piazza, The Promenade, Ferry Wharf, Marina Square Shopping Centre, Wentworth Point Public School, local shops, cafes, restaurants, convenient transport links to City & Parramatta and Bennelong Bridge which provides a quick link to Rhodes, this fantastic 2-bedroom apartment incorporates both the ultimate waterfront living with privacy and sophisticated interior.

Centrally located just 20 kilometres from Sydney CBD, this private level 3, Northeast facing apartment is surrounded

For full version visit the website