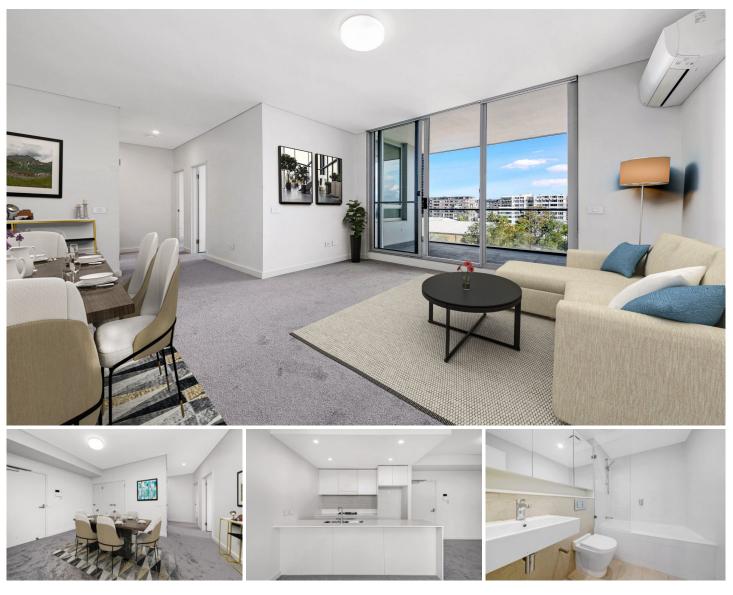

#### 513/5 Verona Drive Wentworth Point NSW

An outstanding opportunity exists for owner-occupiers and astute investors to purchase this well presented 2bedroom apartment in an architecturally designed complex-"Atlas" in the sought-after Wentworth Point community.

Set on the 5th floor, this bright and spacious apartment is offering you the best choice of luxury & comfort lifestyle with only moments' walking to Marina Square Shopping Centre, Wentworth Point Public School, local shops, cafes, restaurants, bus stops, ferry wharf and Bennelong Bridge which provides a quick link to Rhodes are just within short walking distance.

Apartment Features: