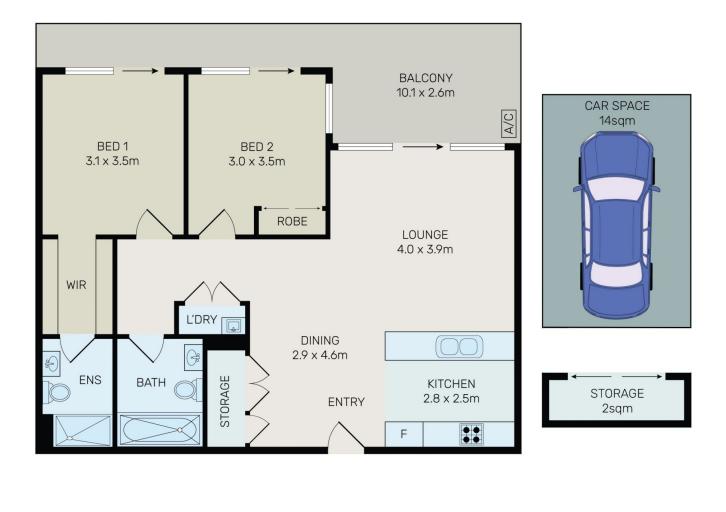

Apartment Features:

### 2 🛤 2 🚰 1 🚘

| Туре                  |  |
|-----------------------|--|
| Building Size<br>View |  |

: Unit

Size: 109 sqm

: https://www.bmerealestate.com.au/sale/ nsw/inner-west/wentworth-point/resident ial/unit/7530796