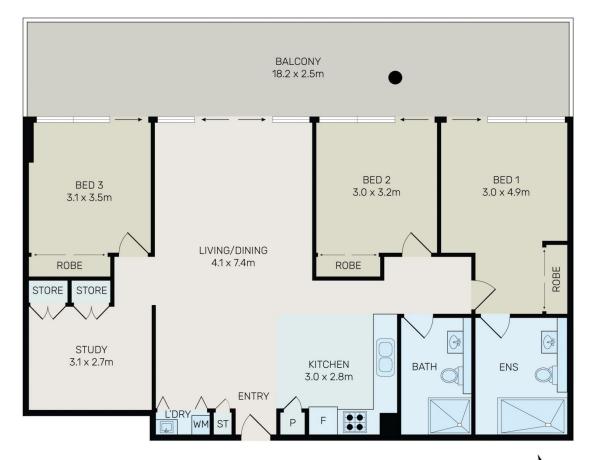

## 2702/6 Kingsborough Way Zetland NSW

Experience the best of inner city living with this spacious and well-appointed 2-bedroom apartment. Located on the sixth floor of the highly regarded "The Reserve" complex, this apartment offers both comfort and luxury, with a contemporary design that will stand the test of time.

3 🔄 2 🚍 2 🚍

Type: Unit

**View**: https://www.bmerealestate.com.au/sale/nsw/east ern-suburbs/zetland/residential/unit/7532720

John (junjie) Zhu 02 9739 9266

For full version visit the website

0 1 2 3 4 5

All information contained herein is gathered from all sources we believe to be reliable. However we cannot guarantee its accuracy and interested parties should rely on their own enquiries.