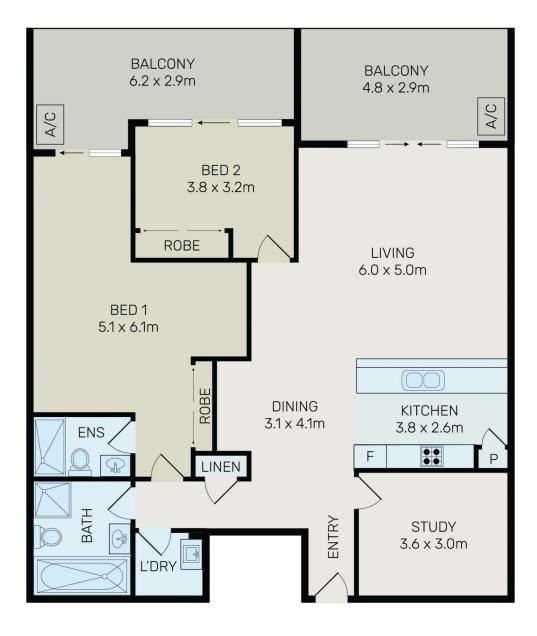

## 141/23-25 Crane Road Castle Hill NSW

This fabulous 2 bedroom + study room apartment offers lifestyle living with abundant space and natural light, additional study room or 3rd bedroom, twin north facing balconies, lock up garage for 2 side by side car spaces,s and ample storage. With a total size of 191 sqm, this apartment is situated in the heart of Castle Hill CBD. Within a short walking distance to Castle Towers Shopping Centre, the Metro train station, and leading schools. If you are looking to downsize, work from home, or young family, this flexible apartment is an opportunity not to be missed.

## Features include:

- ? Two good-sized bedrooms with building-in wardrobes
- ? Additional study room or 3rd bedroom
- ? Solid building with only 3 units per level

For full version visit the website