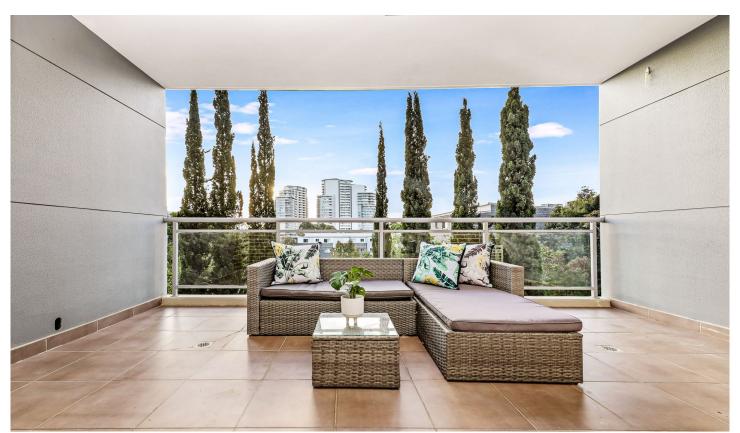

## 141/23-25 Crane Road Castle Hill NSW

This fabulous 2 bedroom + study room apartment offers lifestyle living with abundant space and natural light, additional study room or 3rd bedroom, twin north facing balconies, lock up garage for 2 side by side car spaces,s and ample storage. With a total size of 191 sqm, this apartment is situated in the heart of Castle Hill CBD. Within a short walking distance to Castle Towers Shopping Centre, the Metro train station, and leading schools. If you are looking to downsize, work from home, or young family, this flexible apartment is an opportunity not to be missed.