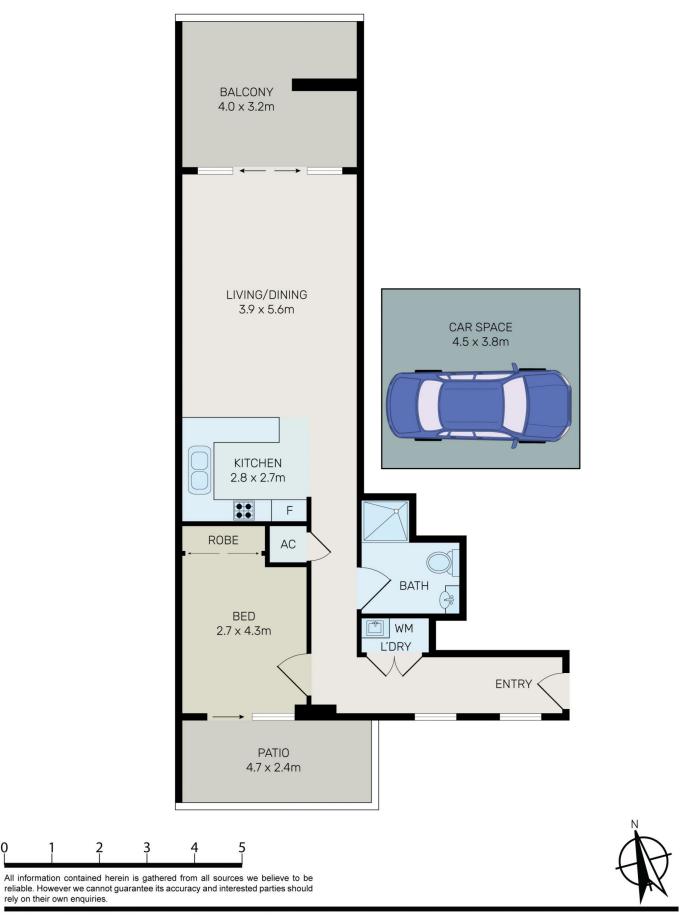

? Expansive living space with tile and an abundance of natural light coming from north facing aspect and vast sliding doors

? Generous size bedroom with private balcony

? Contemporary kitchen featuring polished stone bench tops, stainless steel splashbacks and European appliances and fixtures

## 1 🛤 1 🚔 1 🚘

| Туре          | : A  |
|---------------|------|
| Price         | :\$  |
| Building Size | : 1  |
| View          | • ht |

- : Apartment : \$ 620,000
- : \$ 020,000 : 111 sqm

: http nsw

: https://www.bmerealestate.com.au/sale/ nsw/eastern-suburbs/mascot/residential/ apartment/7568578