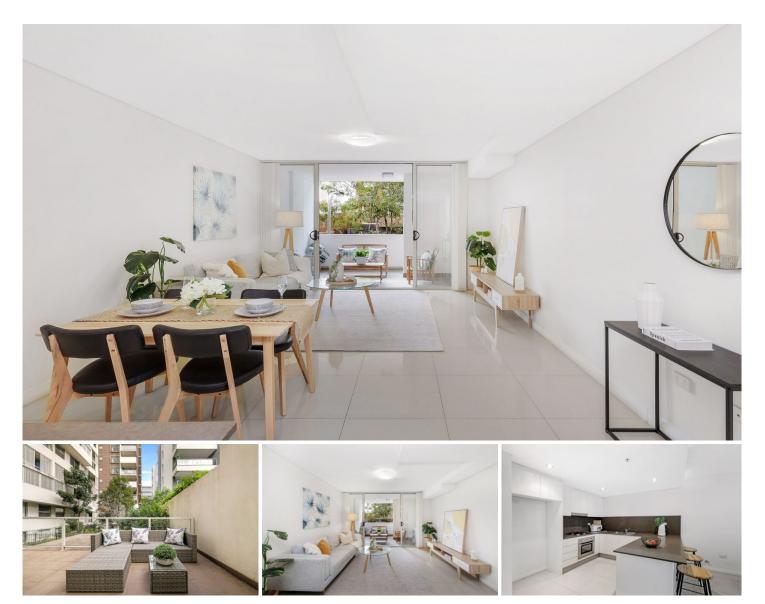

## 105A/214-220 Coward Street Mascot NSW

This first-floor apartment is situated in the boutique building, 'Air View'. Cleverly designed to welcome in the sun and warm the heart is this expansive one-bedroom apartment. Conveniently surrounded by restaurants, bars, coffee shops, shopping centers, transport, and schools, incorporates both the ultimate inner city living with privacy and sophisticated interiors.

? Expansive living space with tile and an abundance of natural light coming from north facing aspect and vast sliding doors

? Generous size bedroom with private balcony

? Contemporary kitchen featuring polished stone bench tops, stainless steel splashbacks and European appliances and fixtures