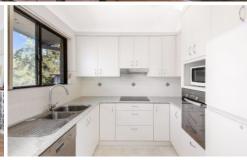

The L-shaped living/dining area is spacious and features good-quality flooring, which enhances the overall appearance of the unit. The convenient kitchen is equipped with plenty of cupboard space and has a pleasant outlook. The relaxing balcony flows from the living area and offers tree views, which provides a serene and calming atmosphere.