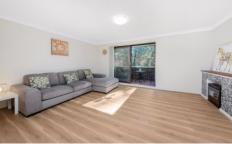

The L-shaped living/dining area is spacious and features good-quality flooring, which enhances the overall appearance of the unit. The convenient kitchen is equipped with plenty of cupboard space and has a pleasant outlook. The relaxing balcony flows from the living area and offers tree views, which provides a serene and calming atmosphere.