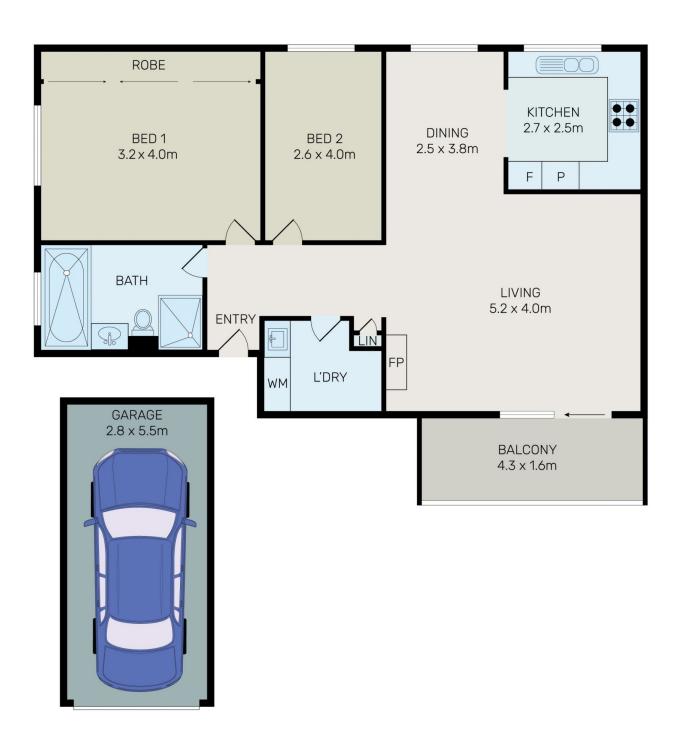

## 23/19-27 Adderton Road Telopea NSW

This is a great opportunity for both first-home buyers and investors to acquire a modern unit with plenty of natural sunlight in a well-maintained complex. The unit is located on the third floor of a full brick complex, which is surrounded by peaceful and leafy grounds.

The L-shaped living/dining area is spacious and features good-quality flooring, which enhances the overall appearance of the unit. The convenient kitchen is equipped with plenty of cupboard space and has a pleasant outlook. The relaxing balcony flows from the living area and offers tree views, which provides a serene and calming atmosphere.

Features include:

- The unit comprises two generous bedrooms both with

For full version visit the website

## 2 🕒 1 📛 1 🖨

Type : Apartment Price : \$ 528,000 Building Size : 100 sqm

Figure 100 squ

: https://www.bmerealestate.com.au/sale/ nsw/parramatta/telopea/residential/apart ment/7573372

Jeff (kwok Fu) Chau 02 9739 9266