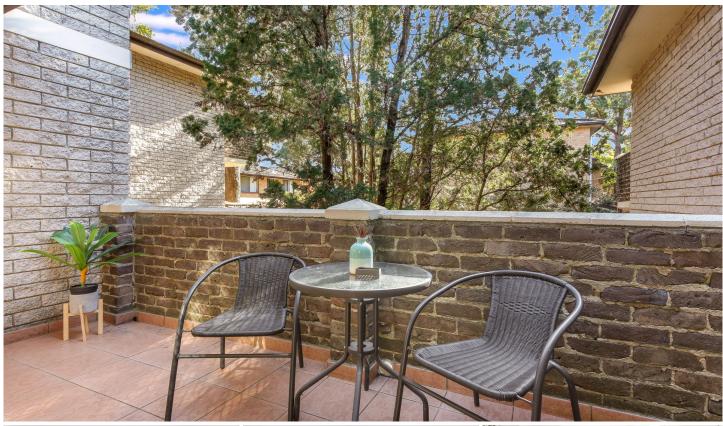

The L-shaped living/dining area is spacious and features good-quality flooring, which enhances the overall appearance of the unit. The convenient kitchen is equipped with plenty of cupboard space and has a pleasant outlook. The relaxing balcony flows from the living area and offers tree views, which provides a serene and calming atmosphere.