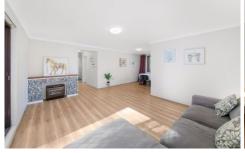

The L-shaped living/dining area is spacious and features good-quality flooring, which enhances the overall appearance of the unit. The convenient kitchen is equipped with plenty of cupboard space and has a pleasant outlook. The relaxing balcony flows from the living area and offers tree views, which provides a serene and calming atmosphere.