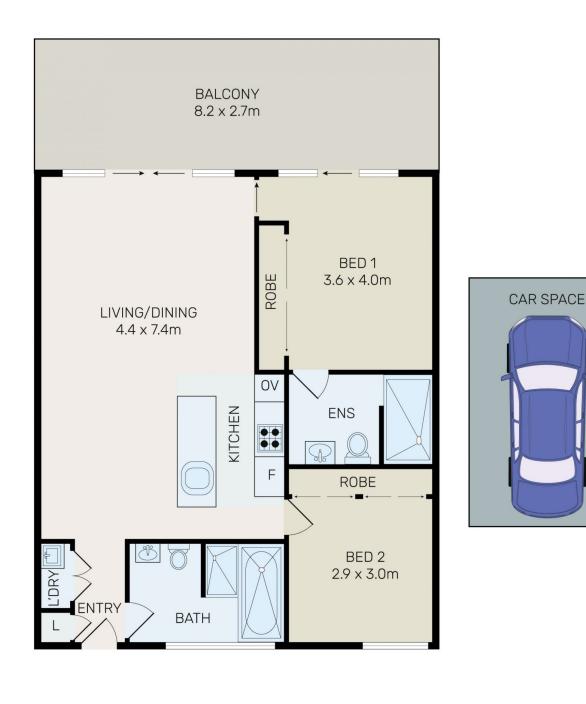

## 1003/6 Galloway Street Mascot NSW

Positioned on level 10 of the renowned "Avantra" complex in Mascot, this gorgeous light filled 2-bedroom apartment offers premium finish, very best in technology living and unique design with attention to details.