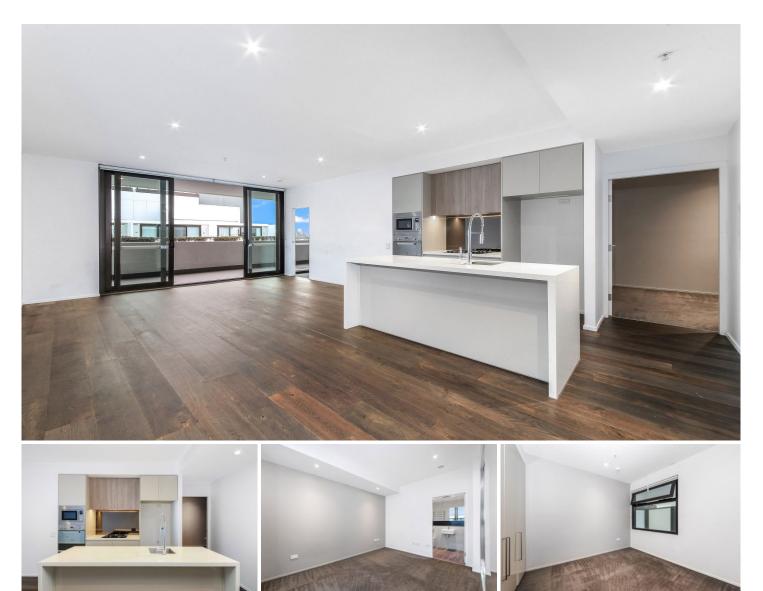

## 1003/6 Galloway Street Mascot NSW

Positioned on level 10 of the renowned "Avantra" complex in Mascot, this gorgeous light filled 2-bedroom apartment offers premium finish, very best in technology living and unique design with attention to details.

Enjoying walking distance to bus and Mascot station with only a short train travel directly to Sydney CBD and Airports, this apartment is ideally located in the heart of Mascot, one of the fastest growing vibrant suburbs in Sydney which is surrounded by local shops and restaurants, medical centres, childcare centres, and playgrounds.