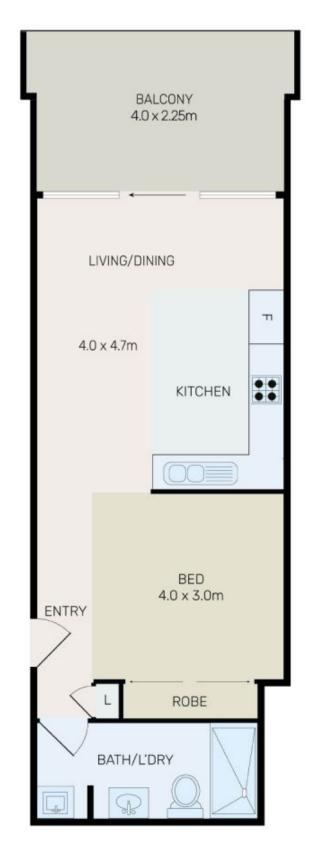

## 3106/393 Pitt Street Sydney NSW

A remarkable opportunity to secure this beautiful entry-level apartment in the renowned building "Hordern Tower" an exclusive Premium location. This property provides an enviable lifestyle in the very heart of Sydney CBD. It is comprised of a sizeable 49 sqm floor plan of modern living. This apartment has a striking north-facing view by day that transforms into a magical spectacle of city lights by night. The well-designed floor plan includes the living area opening effortlessly to a spacious balcony perfect for entertaining on balmy summer evenings and a world square shopping plaza just downstairs.

- ? Bright north-facing apartment with generous size balcony on 31st floor
- ? Marble bench-top kitchen with excellent storage
- ? Secure the building with 24-hour concierge services

1 🖰 1 📇

**Type**: Apartment