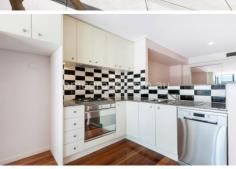

- ? Bright north-facing apartment with generous size balcony on 31st floor
- ? Marble bench-top kitchen with excellent storage
- ? Secure the building with 24-hour concierge services

1 🖰 1 📇

**Type**: Apartment