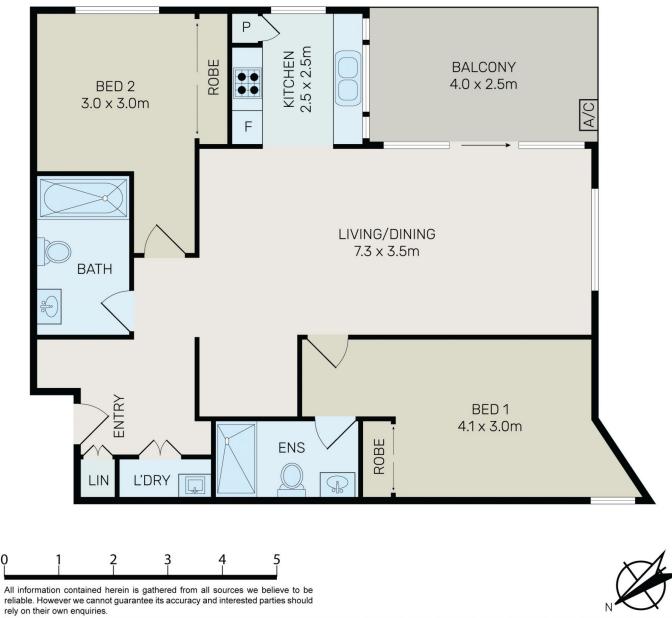

## 2 🛤 2 📛 1 🚘

Type Building Size : 106 sqm View

: Unit

: https://www.bmerealestate.com.au/sale/ nsw/inner-west/wentworth-point/resident

ial/unit/7589729

John (junjie) Zhu 02 9739 9266

Jeff (kwok Fu) Chau 02 9739 9266