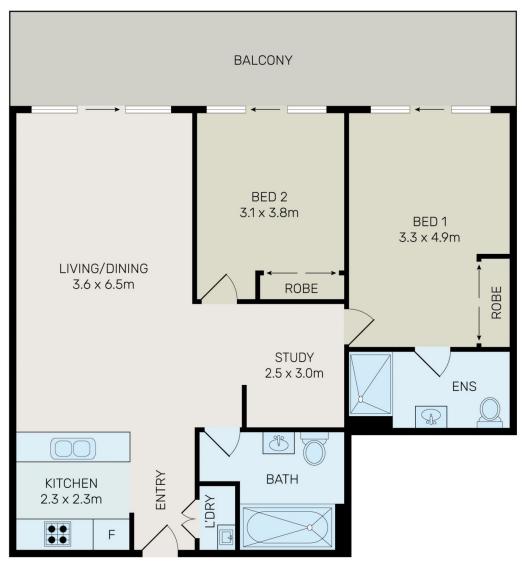

## 112/101 Forest Road Hurstville NSW

Centrally located in the heart of Hurstville, this private level 1, north facing two-bedroom apartment is situated in the most renowned "Lotus" Building of East Quarter Stage 2 which offers highly luxurious and convenient lifestyle.

Within walking distance to shops, restaurants, train stations (Hurstville and Allawah), schools (Hurstville Public School catchment), Westfield shopping centre, new Woolworths, Kemp Field Park and other amenities, this contemporary luxury 2-bedroom apartment has a mix of modern sophistication and the warm cosy comfort of a spacious home.

**Apartment Features:** 

For full version visit the website

## 2 📮 2 🖺 1 🗬

Type : Unit **Price** : \$ 750,000 Building Size: 118 sqm

: https://www.bmerealestate.com.au/sale/ nsw/st-george/hurstville/residential/unit/

7609957

John (junjie) Zhu 02 9739 9266

Jeff (kwok Fu) Chau 02 9739 9266