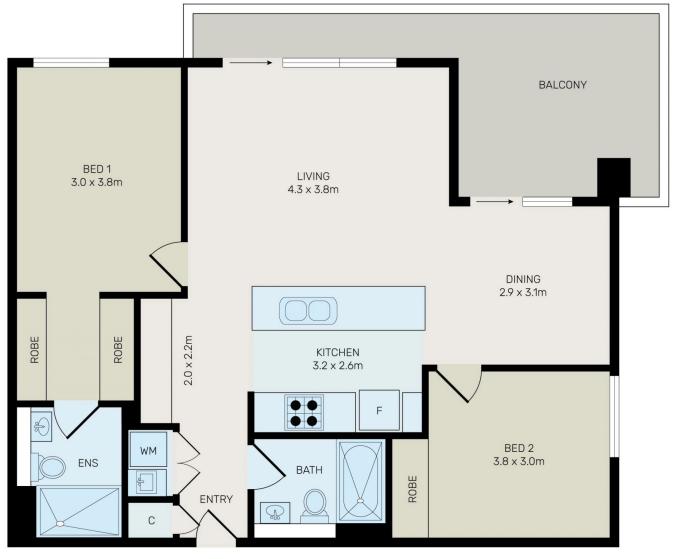

**Apartment Features:** 

For full version visit the website

## 2 🕒 2 🔓 1 🗬

Type : Unit : \$ 760,000 **Price** Building Size: 109 sqm

: https://www.bmerealestate.com.au/sale/ nsw/inner-west/wentworth-point/resident

ial/unit/7610605

John (junjie) Zhu 02 9739 9266

Jeff (kwok Fu) Chau 02 9739 9266