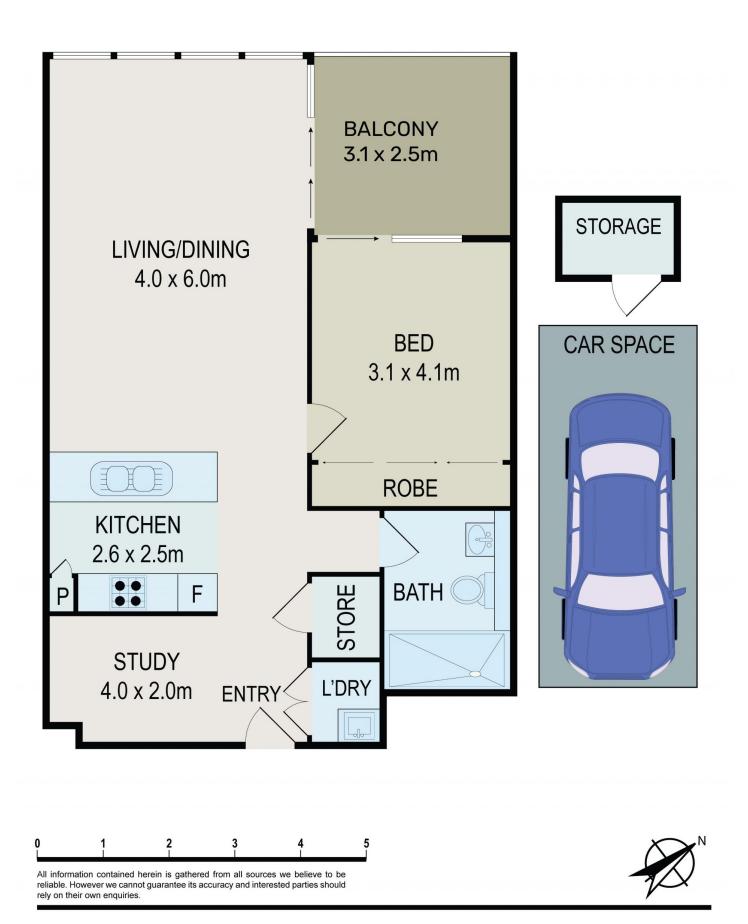

## 1905/13 Verona Drive Wentworth Point NSW

Introducing an exclusive opportunity to own a stunning 1 bedroom plus study apartment located on the 19th floor of the highly sought-after "Savannah" complex in Wentworth Point. Capturing beautiful Parramatta city & water view, this luxurious apartment is the epitome of sophistication and elegance.