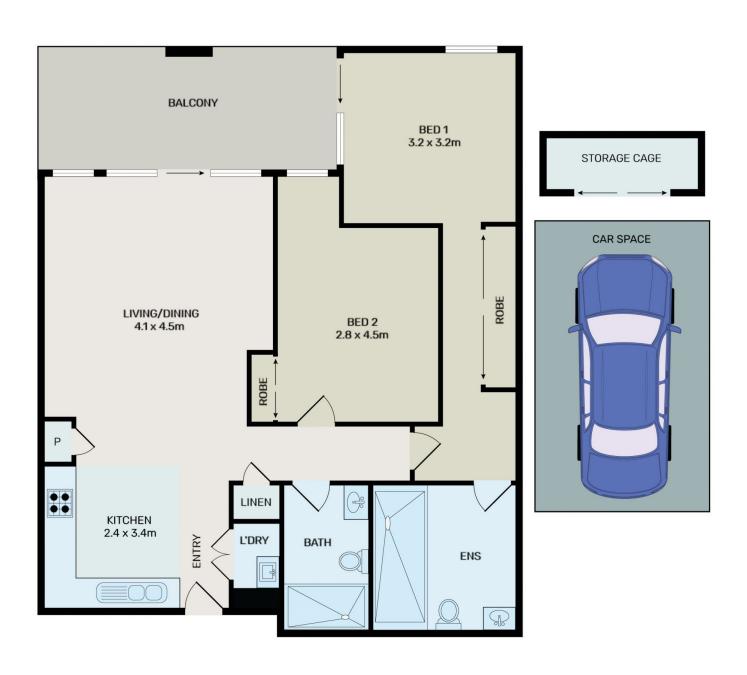

## 2603/6 Kingsborough Way Zetland NSW

Looking for the sophistication of inner city living, the convenience to shopping, universities, hospitals, parks, and Eastern Suburb beaches? Then you cannot miss this fabulous spacious 2-bedroom apartment which satisfies all your needs. Beautifully set on the level 6th of the renowned "The Reserve" complex, this fantastic apartment blends comfort with luxury and provides a timeless quality which will retain its contemporary feel.

Centrally located only 4 kilometres from Sydney CBD, this beautiful apartment is within walking distance to Green Square town centre, train station, Danks Street's creative hub, East Village shopping centre, Surry Hills' vibrant dining scene, popular cafes, restaurants, and numerous local conveniences. UNSW, Sydney University, Taylors

## 2 🔄 2 🖺 1 🗬

Type : Apartment Price : \$ 980,000 Building Size : 105 sqm

View https://w

: https://www.bmerealestate.com.au/sale/ nsw/eastern-suburbs/zetland/residential/

apartment/7615992

John (junjie) Zhu 02 9739 9266