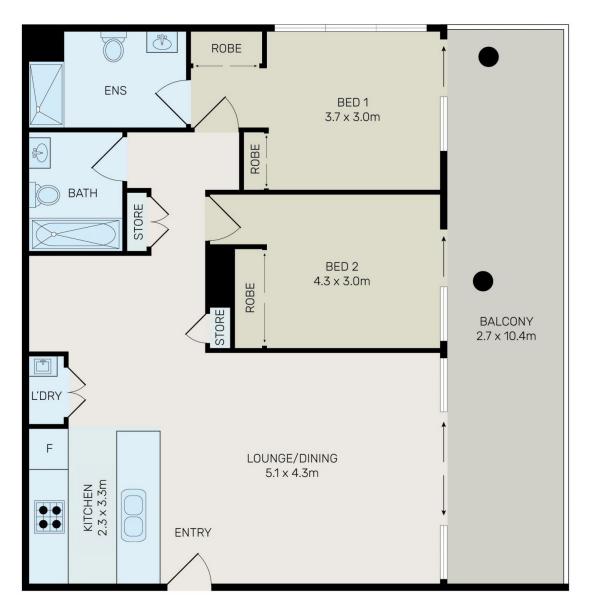

## 2 🔄 2 🔓 1 🖨

Type : Unit Price : \$ 775,000 Building Size : 124 sqm

iew: https://www.bmerealestate.com.au/sale/

nsw/inner-west/wentworth-point/resident

ial/unit/7626741

John (junjie) Zhu 02 9739 9266

Elaine Chu 02 9739 9266