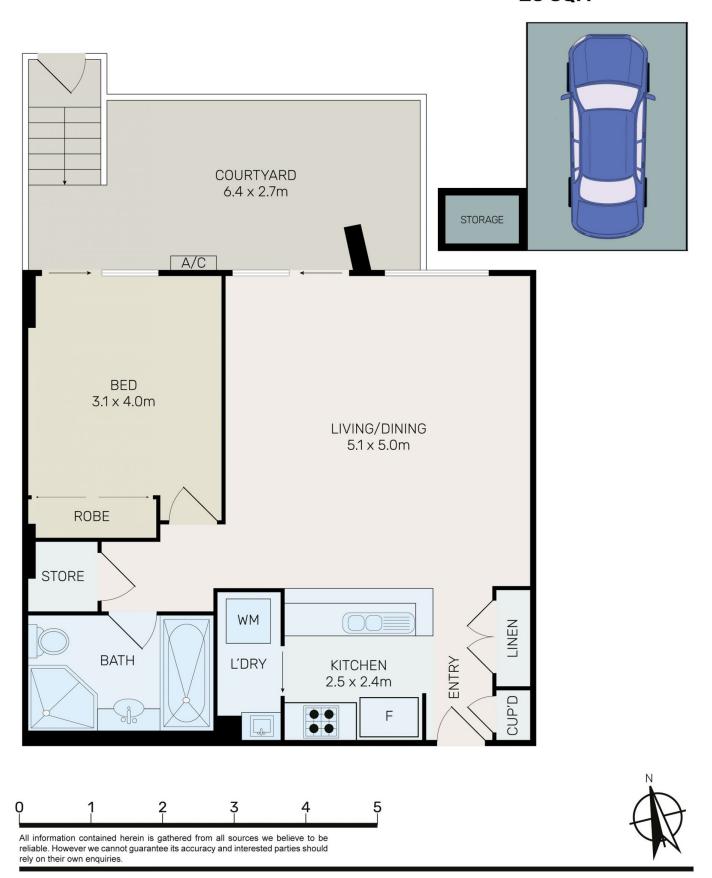

## 347/2 Mill Park Street Rhodes NSW

Conveniently located just 16 kilometres from Sydney CBD, this stunning North facing one-bedroom apartment is situated in the iconic "Riverview" complex offering highly luxurious lifestyle and fantastic resort style amenities including pool, gym and landscaped gardens which are exclusively available to the residents of "Riverview".

Surrounded by parklands and embraced by the shores of Homebush Bay, this contemporary luxury one bedroom apartment offers a great tranquil and contemporary lifestyle to its potential buyers with only moments' walking to Rhodes Central shopping centre, Rhodes Waterside shopping centre, train station, bus stops, local shops, cafes and restaurants.

## CAR SPACE & STORAGE 23 SQM