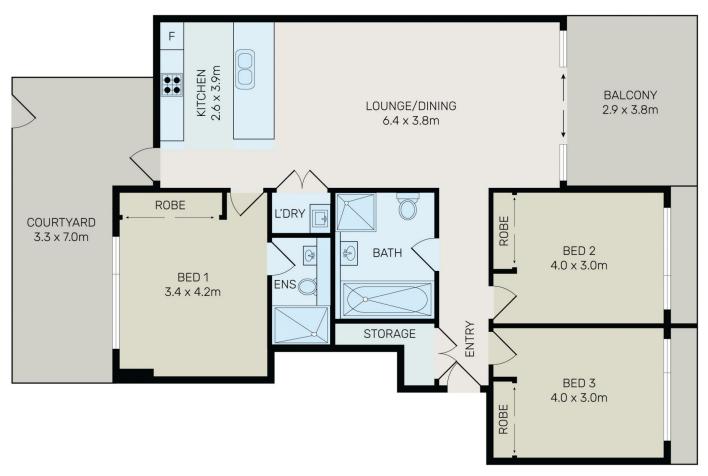

## 302/29 Dunning Avenue Rosebery NSW

Looking for the sophistication of inner city living, the convenience to shopping, universities, hospitals, parks and Eastern Suburb beaches? Then you cannot miss this bright and spacious 3-bedroom apartment which satisfies all your needs.

Positioned on the level one of the boutique "Home" complex of just 26 units in total, this fantastic apartment offers highly luxury and convenient lifestyle to the residents. Green Square train station, green square town centre, local supermarket, cafes and restaurants are just within walking distance. UNSW, Sydney University, Taylors College, Bondi junction and Coogee are all within short driving distance.

## 3 🚑 2 🚔 2 🖨

Type : Apartment Building Size : 159 sqm

View : https://www

: https://www.bmerealestate.com.au/sale/nsw/eastern-suburbs/rosebery/residenti

al/apartment/7640541

John (junjie) Zhu 02 9739 9266