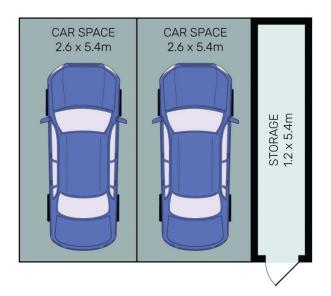

## 3 🚑 2 🚔 2 🖨

Type : Apartment Building Size : 159 sqm

View : https://www

: https://www.bmerealestate.com.au/sale/nsw/eastern-suburbs/rosebery/residenti

al/apartment/7640541

John (junjie) Zhu 02 9739 9266