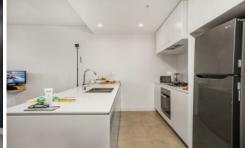

This spacious apartment offers a modern layout and sleek interior finishes with high-standard quality, combined living and dining area extended to an east-facing balcony toward a private garden view. Caesar stone decorated modern kitchen including European stainless-steel appliances, gas cooking stove, and plenty of cabinets. Stylish bathroom with floor-to-ceiling fully tiled, frameless shower screen, modern designed vanity, and mirror cabinet. Spacious bedroom with built-in wardrobe.