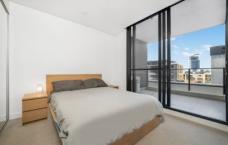

This spacious apartment offers a modern layout and sleek interior finishes with high-standard quality, combined living and dining area extended to an east-facing balcony toward a private garden view. Caesar stone decorated modern kitchen including European stainless-steel appliances, gas cooking stove, and plenty of cabinets. Stylish bathroom with floor-to-ceiling fully tiled, frameless shower screen, modern designed vanity, and mirror cabinet. Spacious bedroom with built-in wardrobe.