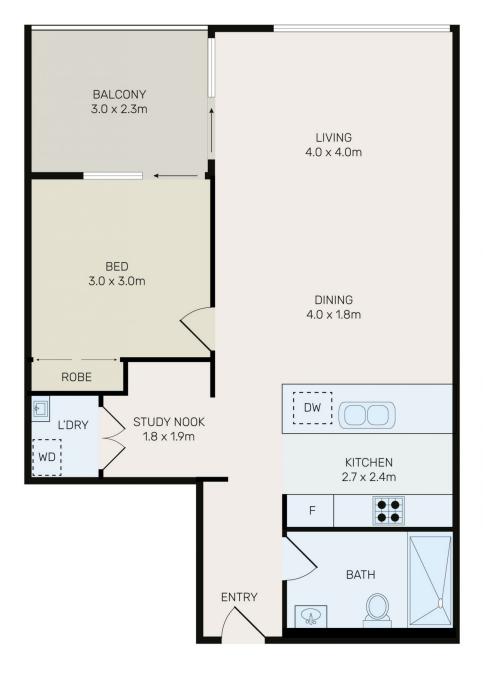

## 505/13 Verona Drive Wentworth Point NSW

This modern luxury apartment is in the heart of the popular community - Wentworth Point. Exceptional living environments in the perfect location make this apartment a unique opportunity for owner-occupiers or investors.

This spacious apartment offers a modern layout and sleek interior finishes with high-standard quality, combined living and dining area extended to an east-facing balcony toward a private garden view. Caesar stone decorated modern kitchen including European stainless-steel appliances, gas cooking stove, and plenty of cabinets. Stylish bathroom with floor-to-ceiling fully tiled, frameless shower screen, modern designed vanity, and mirror cabinet. Spacious bedroom with built-in wardrobe.