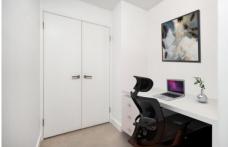

This spacious apartment offers a modern layout and sleek interior finishes with high-standard quality, combined living and dining area extended to an east-facing balcony toward a private garden view. Caesar stone decorated modern kitchen including European stainless-steel appliances, gas cooking stove, and plenty of cabinets. Stylish bathroom with floor-to-ceiling fully tiled, frameless shower screen, modern designed vanity, and mirror cabinet. Spacious bedroom with built-in wardrobe.