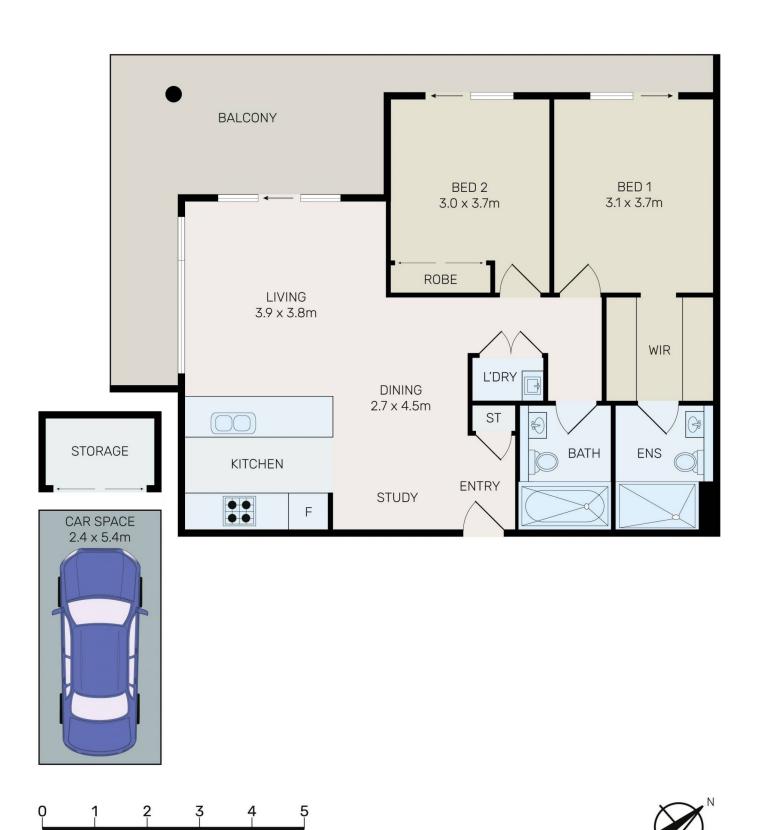

## 606/41 Hill Road Wentworth Point NSW

An outstanding opportunity exists for owner -occupiers and astute investors to purchase this well presented 2bedroom apartment in an architecturally designed complex-"Atlas" in the sought-after Wentworth Point community. Set on the 6th floor with corner position, this bright and spacious apartment is offering you the best choice of luxury & comfort lifestyle with only moments' walking to Marina Square Shopping Centre, Wentworth Point Public School, local shops, cafes, restaurants, bus stops, ferry wharf and Bennelong Bridge which provides a quick link to Rhodes are just within short walking distance.

## **Apartment Features:**

? Expansive separate living & dining area flows seamlessly

2 📮 2 🖺 1 🗬

**Type**: Apartment

View: https://www.bmerealestate.com.au/sale/nsw/inne r-west/wentworth-point/residential/apartment/767