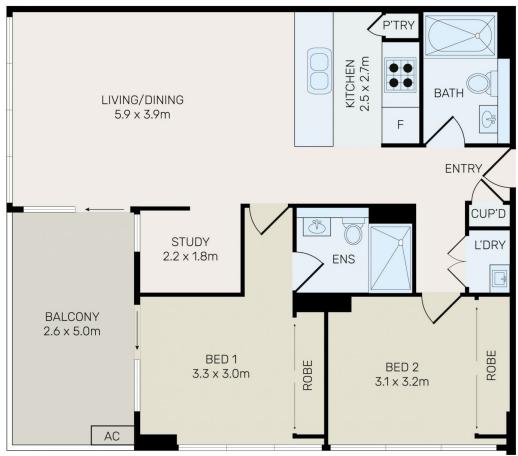

## 2 🕒 2 🔓 1 🖨

Type : Apartment Building Size: 109 sqm

View

: https://www.bmerealestate.com.au/sale/ nsw/inner-west/wentworth-point/resident ial/apartment/7671093

John (junjie) Zhu 02 9739 9266

Elaine Chu 02 9739 9266