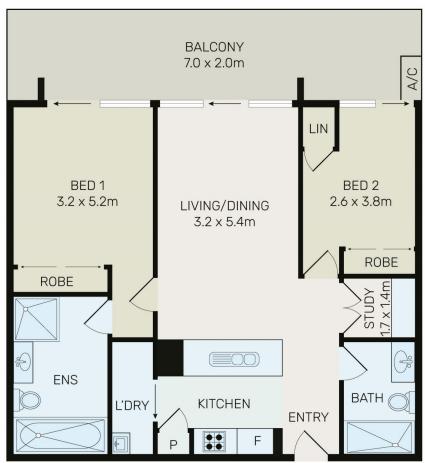

## **G41/9 Epping Park Drive Epping NSW**

This luxurious apartment in Epping Park provides an outstanding lifestyle with easy access to Epping and Eastwood Station, top schools, and shops. Set on the Ground floor and enjoying breezy green nature views, this contemporary Two-bedrooms apartment offers generous proportions throughout and is suitable for all ages living. Set in an impeccably maintained complex with landscaped gardens.

## Property Features:

- Spacious combined living and dining areas leading to an open balcony with peaceful bush views
- Covered entertaining balcony with lush garden views
- Two generous-sized bedrooms with built-ins, master