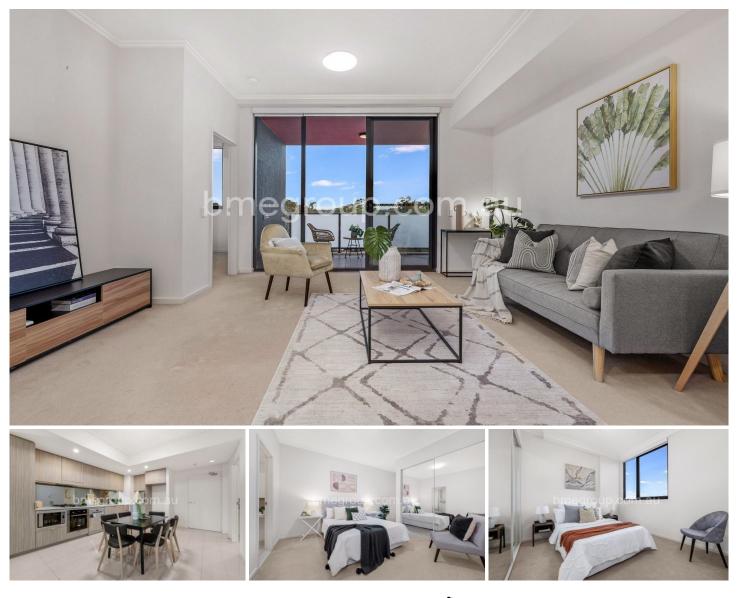

#### 810/11 Washington Ave Riverwood NSW

This stylish 'Trinity' apartment provides a low care designer lifestyle or smart investment prospect in the premier Washington Park community. It combines bright airy interiors, sleek modern finishes and a balcony with unobstructed view of surroundings to deliver an excellent property that is quietly tucked away just a few minutes to Hurstville's CBD

#### Features:

-Two good size bedrooms with built in wardrobes, ensuite to main

- Modern gas kitchen with quality appliances
- Modern main bathroom with high-end finishes

- Combined living and dining opening to balcony with ample natural light