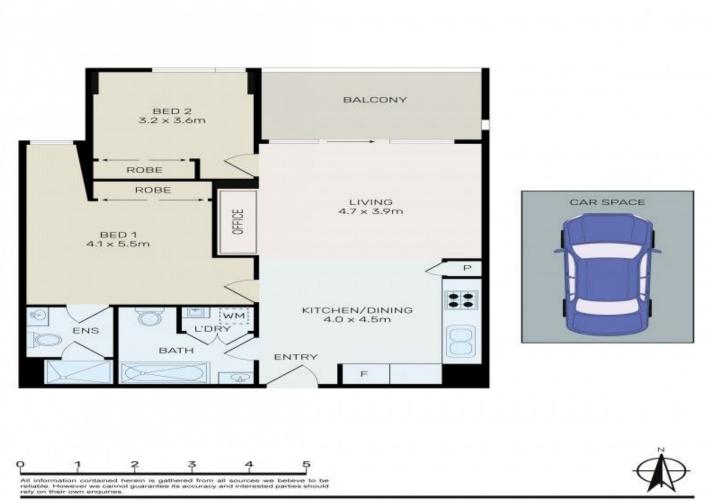

#### Features:

-Two good size bedrooms with built in wardrobes, ensuite to main

- Modern gas kitchen with quality appliances
- Modern main bathroom with high-end finishes

- Combined living and dining opening to balcony with ample natural light

## 2 🛤 2 🚔 1 🚘

**Type** : Apartment

View : https://www.bmerealestate.com.au/sale/nsw/st-g eorge/riverwood/residential/apartment/7676307

John (junjie) Zhu 02 9739 9266

Elaine Chu 02 9739 9266